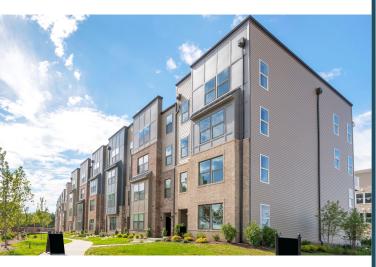

## THE PAXTON

Homesite 1602 2701 St. Elias Drive Unit B Henrico, VA 23294

- 3 Bedrooms, 2.5 Baths
- 2,452 Square Feet
- Alternative Main Level Layout
- Rooftop Terrace
- Gourmet Kitchen

**Entry Level Floor Plan** 