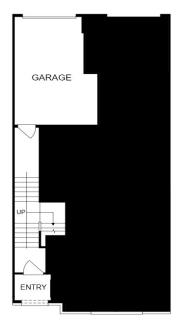

## THE PAXTON

Homesite 1602 2701 St. Elias Drive Unit B Henrico, VA 23294

- 3 Bedrooms, 2.5 Baths
- 2,452 Square Feet
- Alternative Main Level Layout
- Rooftop Terrace
- Gourmet Kitchen

**Entry Level Floor Plan** 