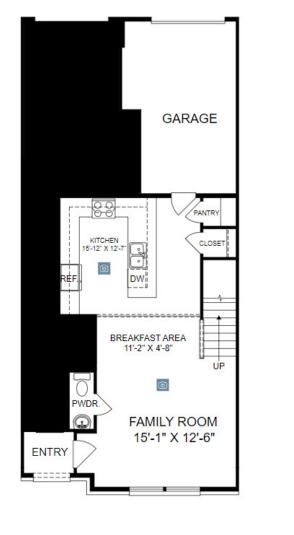

## **THE WILLIAMS Homesite** 1607 *2707 St. Elias Drive Henrico*, VA 23294

- 2 Bedrooms, 2.5 Baths
- 1,524 Square Feet
- Classic B Design Package

Main Level Floor Plan

Upper Level Floor Plan

WOOD BALCONY

**BEDROOM 2** 