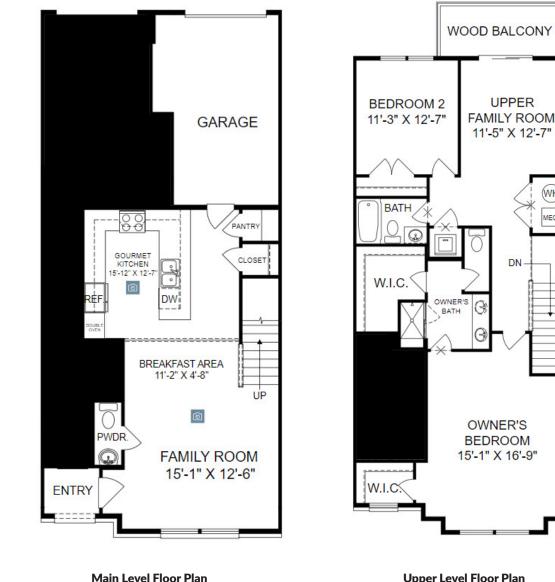

**THE WILLIAMS** Homesite 1707 2719 St. Elias Drive Henrico, VA 23294

- 2 Bedrooms, 2.5 Baths
- 1,524 Square Feet
- Gourmet Kitchen
- Signature A Design Package

**Upper Level Floor Plan** 

Prices, features and incentives are subject to change without notice. Photos used are for illustrative purposes only. Square footage is an approximation. Square footage is calculated to the outside of the framed walls or to the face of the brick on brick exteriors. It includes all conditioned spaces, except spaces under 5' in height. Site plan and home renderings are artist's concept only and elevation illustrations may include optional features. Actual product and specifications may vary in dimension or detail from these drawings and are subject to change without notice. It is recommended that the architectural blueprints be reviewed for clarification of features. Lot sizes, features and home sites are approximate and subject to change without notice. This brochure is for illustrative purposes only and is not part of a legal contract. Certain restrictions may apply. See a Neighborhood Sales Manager for details. ©Stanley Martin Homes, LLC | 03/2022 | A-9669