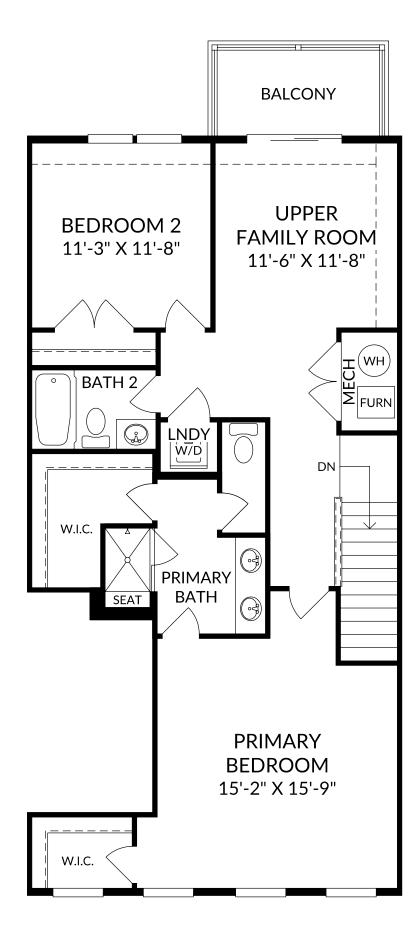

## The Savannah

Upper Level 2 Beds 2 Full Baths | 1 Half Bath 1 Car Garage

#### **Selected Options:**

Mud Pan Shower 2nd Sink at Primary Bath

The floor plans shown are for general illustration purposes only. All dimensions are approximate. Actual product and specifications (including windows, doors and room layout) may vary in dimension or detail from the illustration shown, may vary with each different elevation available for a particular floor plan, and are subject to change without notice. Optional features shown may not be available in all communities or for all homesites. Certain optional features must be purchased together or must be purchased for a particular homesite. See the actual architectural plans for clarification of dimensions and optional features for each home, elevation and homesite. Revision: 4/28/2025