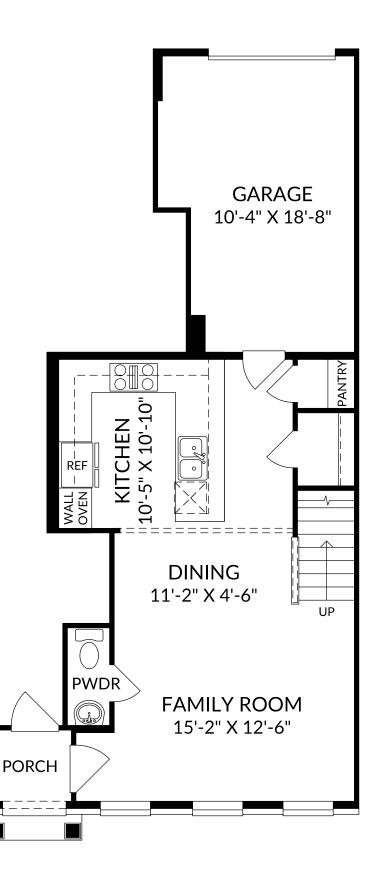

### **The Savannah**

Main Level 2 Beds 2 Full Baths | 1 Half Bath 1 Car Garage

### **Selected Options:**

Gourmet Kitchen

The floor plans shown are for general illustration purposes only. All dimensions are approximate. Actual product and specifications (including windows, doors and room layout) may vary in dimension or detail from the illustration shown, may vary with each different elevation available for a particular floor plan, and are subject to change without notice. Optional features shown may not be available in all communities or for all homesites. Certain optional features must be purchased together or must be purchased for a particular homesite. See the actual architectural plans for clarification of dimensions and optional features for each home, elevation and homesite. Revision: 4/28/2025