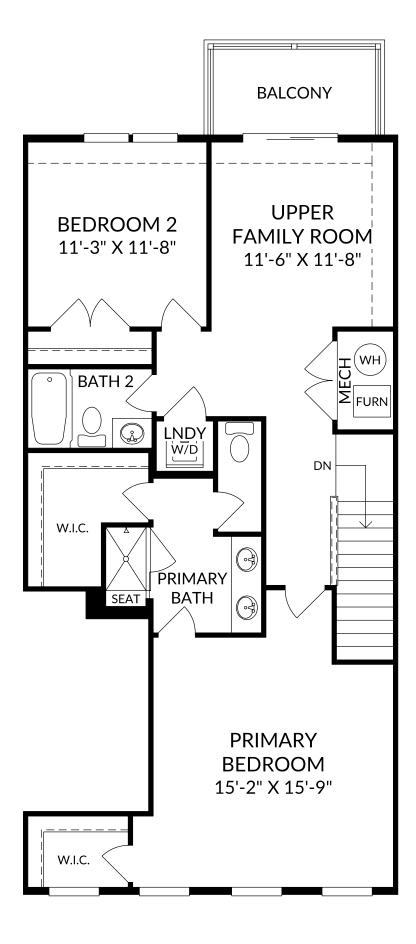

### The Savannah

Upper Level 2 Beds 2 Full Baths | 1 Half Bath 1 Car Garage

#### **Selected Options:**

2nd Sink at Primary Bath

The floor plans shown are for general illustration purposes only. All dimensions are approximate. Actual product and specifications (including windows, doors and room layout) may vary in dimension or detail from the illustration shown, may vary with each different elevation available for a particular floor plan, and are subject to change without notice. Optional features shown may not be available in all communities or for all homesites. Certain optional features must be purchased together or must be purchased for a particular homesite. See the actual architectural plans for clarification of dimensions and optional features for each home, elevation and homesite. Revision: 4/28/2025