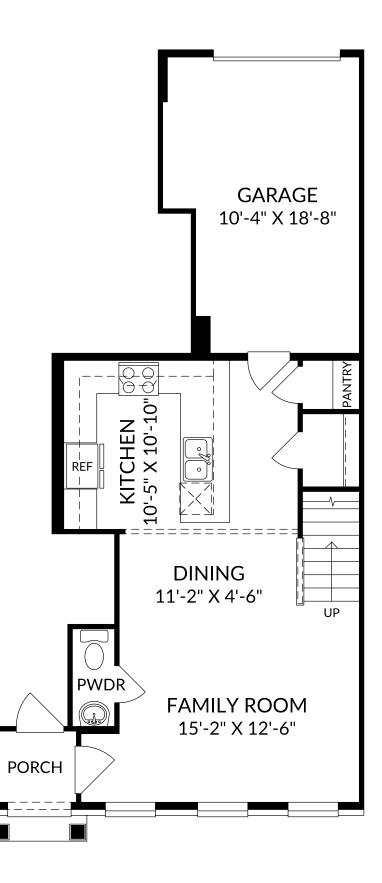

### **The Savannah**

Main Level 2 Beds 2 Full Baths | 1 Half Bath 1 Car Garage

#### **No Options Selected**

The floor plans shown are for general illustration purposes only. All dimensions are approximate. Actual product and specifications (including windows, doors and room layout) may vary in dimension or detail from the illustration shown, may vary with each different elevation available for a particular floor plan, and are subject to change without notice. Optional features shown may not be available in all communities or for all homesites. Certain optional features must be purchased together or must be purchased for a particular homesite. See the actual architectural plans for clarification of dimensions and optional features for each home, elevation and homesite. Revision: 4/28/2025