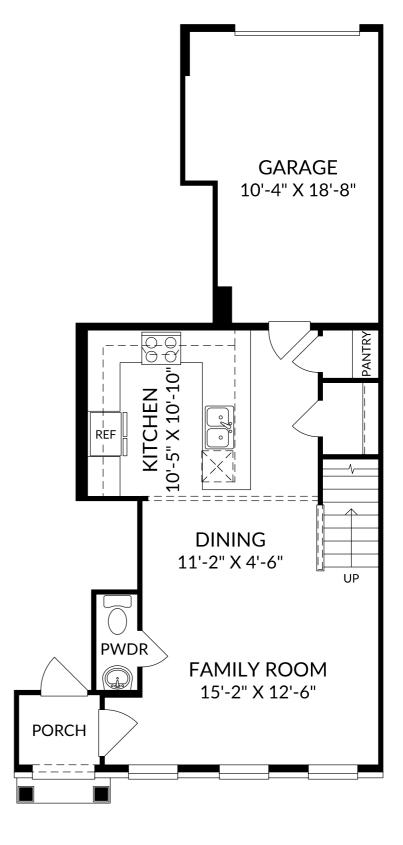

## STANLEY • MARTIN

#### The Savannah

Main Level

- 3 Beds
- 2 Full Baths | 1 Half Bath
- 1 Car Garage

**No Options Selected** 

The floor plans shown are for general illustration purposes only. All dimensions are approximate. Actual product and specifications (including windows, doors and room layout) may vary in dimension or detail from the illustration shown, may vary with each different elevation available for a particular floor plan, and are subject to change without notice. Optional features shown may not be available in all communities or for all homesites. Certain optional features must be purchased together or must be purchased for a particular homesite. See the actual architectural plans for clarification of dimensions and optional features for each home, elevation and homesite. Revision: 428/2025