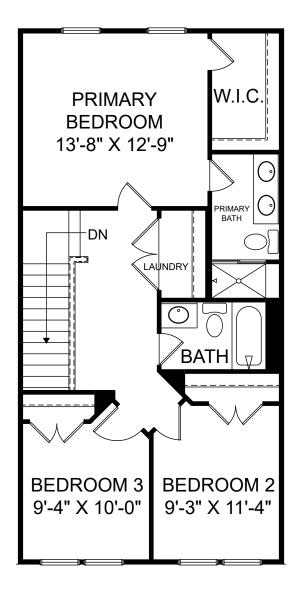

Renderings are artist's concept only and elevation illustrations may include optional features. It is recommended that the architectural blueprints be reviewed for clarification of features. Window sizes, window locations and room sizes vary per elevation and all dimensions are approximate. In our continued effort of design enhancement, actual product and specifications may vary in dimension or detail from these drawings and are subject to change without notice. Standard features and available options vary by community and some features may not be available on all homesites. Please consult our Sales Manager for more detailed specifications. ©2017 Stanley Martin Homes Upper Level www.StanleyMartin.com