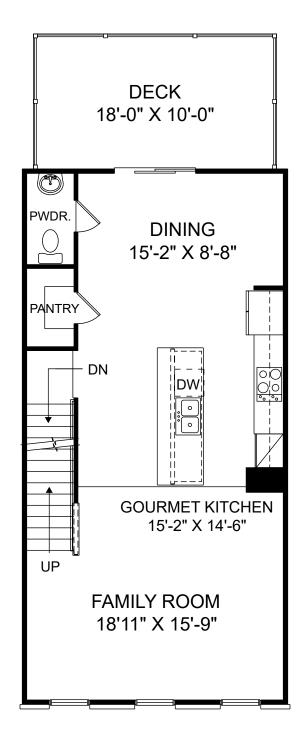

Renderings are artist's concept only and elevation illustrations may include optional features. It is recommended that the architectural blueprints be reviewed for clarification of features. Window sizes, window locations and room sizes vary per elevation and all dimensions are approximate. In our continued effort of design enhancement, actual product and specifications may vary in dimension or detail from these drawings and are subject to change without notice. Standard features and available options vary by community and some features may not be available on all homesites. Please consult our Sales Manager for more detailed specifications. ©2017 Stanley Martin Homes