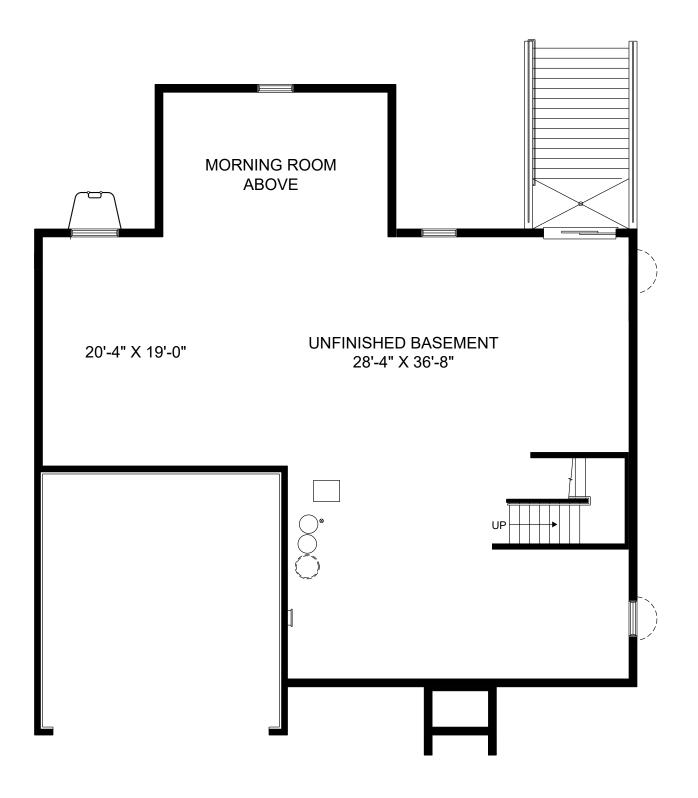

白志

囼

£.

Renderings are artist's concept only and elevation illustrations may include optional features. It is recommended that the architectural blueprints be reviewed for clarification of features. Window sizes, window locations and room sizes vary per elevation and all dimensions are approximate. In our continued effort of design enhancement, actual product and specifications may vary in dimension or detail from these drawings and are subject to change without notice. Standard features and available options vary by community and some features may not be available on all homesites. Please consult our Sales Manager for more detailed specifications. ©2017 Stanley Martin Homes Lower Level www.StanleyMartin.com