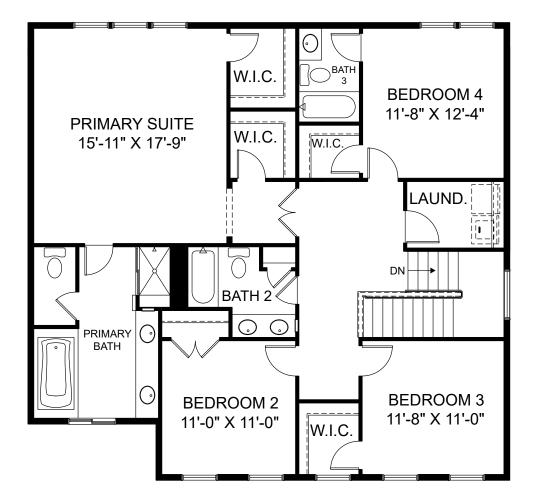

Renderings are artist's concept only and elevation illustrations may include optional features. It is recommended that the architectural blueprints be reviewed for clarification of features. Window sizes, window locations and room sizes vary per elevation and all dimensions are approximate. In our continued effort of design enhancement, actual product and specifications may vary in dimension or detail from these drawings and are subject to change without notice. Standard features and available options vary by community and some features may not be available on all homesites. Please consult our Sales Manager for more detailed specifications. ©2017 Stanley Martin Homes Upper Level www.StanleyMartin.com