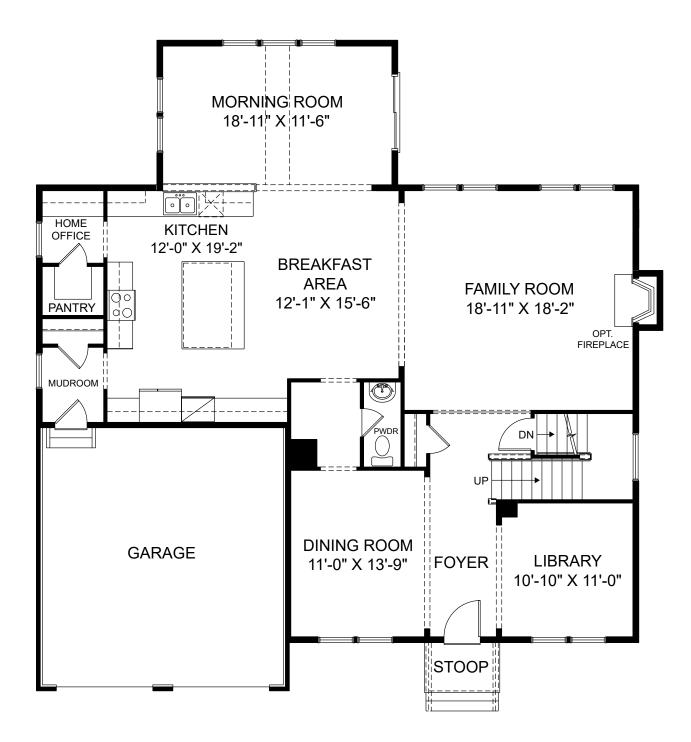

Chatham

Renderings are artist's concept only and elevation illustrations may include optional features. It is recommended that the architectural blueprints be reviewed for clarification of features. Window sizes, window locations and room sizes vary per elevation and all dimensions are approximate. In our continued effort of design enhancement, actual product and specifications may vary in dimension or detail from these drawings and are subject to change without notice. Standard features and available options vary by community and some features may not be available on all homesites. Please consult our Sales Manager for more detailed specifications. ©2017 Stanley Martin Homes