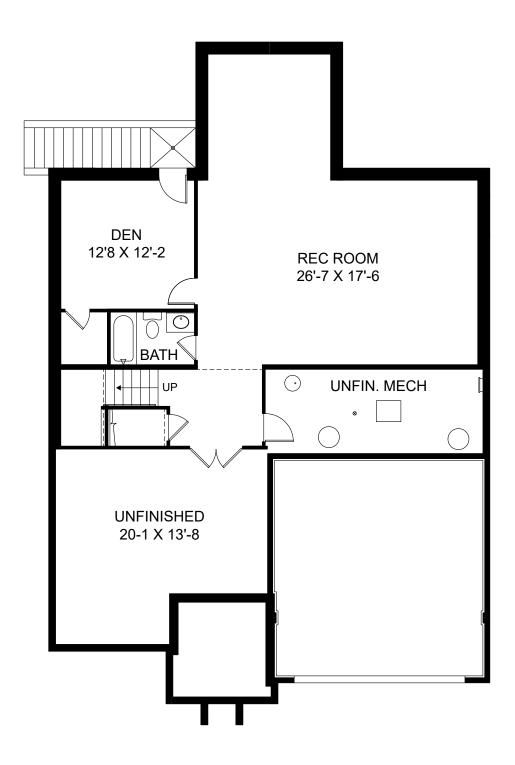

Renderings are artist's concept only and elevation illustrations may include optional features. It is recommended that the architectural blueprints be reviewed for clarification of features. Window sizes, window locations and room sizes vary per elevation and all dimensions are approximate. In our continued effort of design enhancement, actual product and specifications may vary in dimension or detail from these drawings and are subject to change without notice. Standard features and available options vary by community and some features may not be available on all homesites. Please consult our Sales Manager for more detailed specifications. ©2017 Stanley Martin Homes

## White Oaks Farm

Sienna

Renderings are artist's concept only and elevation illustrations may include optional features. It is recommended that the architectural blueprints be reviewed for clarification of features. Window sizes, window locations and room sizes vary per elevation and all dimensions are approximate. In our continued effort of design enhancement, actual product and specifications may vary in dimension or detail from these drawings and are subject to change without notice. Standard features and available options vary by community and some features may not be available on all homesites. Please consult our Sales Manager for more detailed specifications. ©2017 Stanley Martin Homes