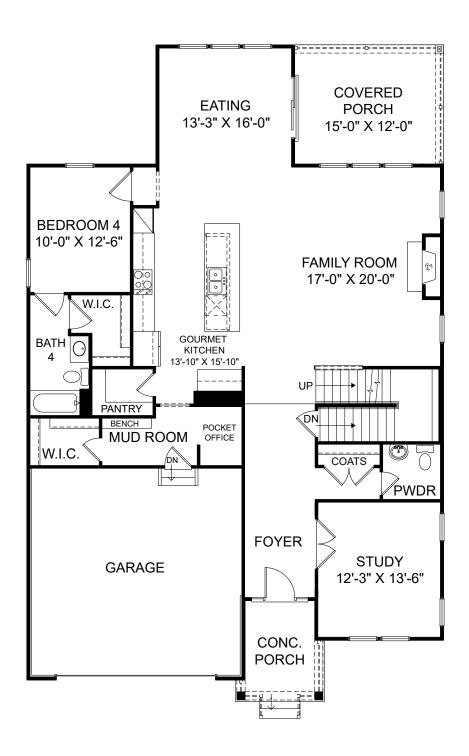

Renderings are artist's concept only and elevation illustrations may include optional features. It is recommended that the architectural blueprints be reviewed for clarification of features. Window sizes, window locations and room sizes vary per elevation and all dimensions are approximate. In our continued effort of design enhancement, actual product and specifications may vary in dimension or detail from these drawings and are subject to change without notice. Standard features and available options vary by community and some features may not be available on all homesites. Please consult our Sales Manager for more detailed specifications. ©2017 Stanley Martin Homes