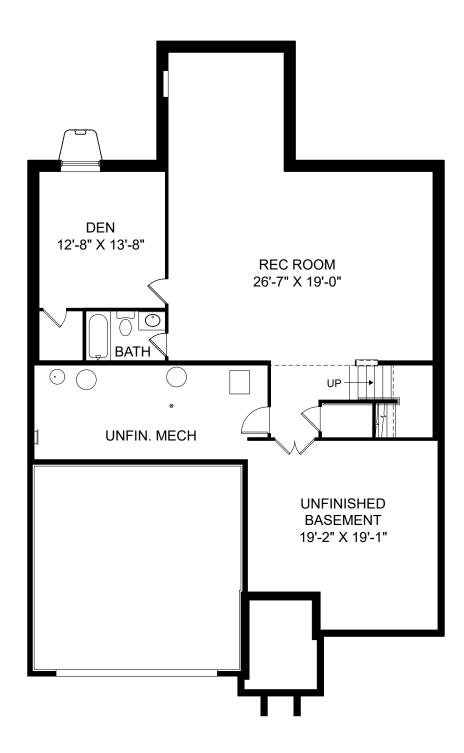

Renderings are artist's concept only and elevation illustrations may include optional features. It is recommended that the architectural blueprints be reviewed for clarification of features. Window sizes, window locations and room sizes vary per elevation and all dimensions are approximate. In our continued effort of design enhancement, actual product and specifications may vary in dimension or detail from these drawings and are subject to change without notice. Standard features and available options vary by community and some features may not be available on all homesites. Please consult our Sales Manager for more detailed specifications. ©2017 Stanley Martin Homes