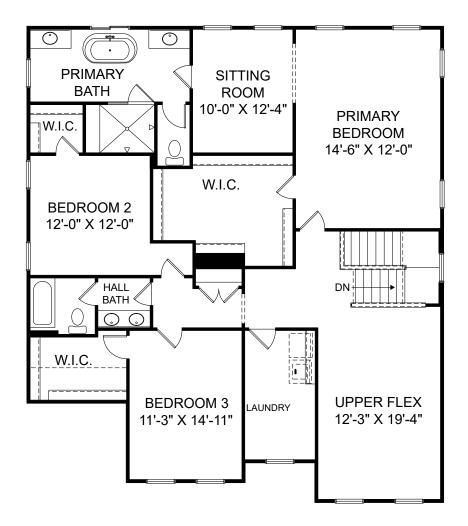

Renderings are artist's concept only and elevation illustrations may include optional features. It is recommended that the architectural blueprints be reviewed for clarification of features. Window sizes, window locations and room sizes vary per elevation and all dimensions are approximate. In our continued effort of design enhancement, actual product and specifications may vary in dimension or detail from these drawings and are subject to change without notice. Standard features and available options vary by community and some features may not be available on all homesites. Please consult our Sales Manager for more detailed specifications. ©2017 Stanley Martin Homes