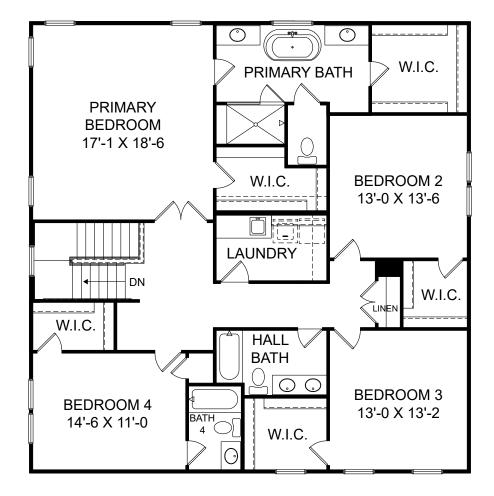

Renderings are artist's concept only and elevation illustrations may include optional features. It is recommended that the architectural blueprints be reviewed for clarification of features. Window sizes, window locations and room sizes vary per elevation and all dimensions are approximate. In our continued effort of design enhancement, actual product and specifications may vary in dimension or detail from these drawings and are subject to change without notice. Standard features and available options vary by community and some features may not be available on all homesites. Please consult our Sales Manager for more detailed specifications. ©2017 Stanley Martin Homes