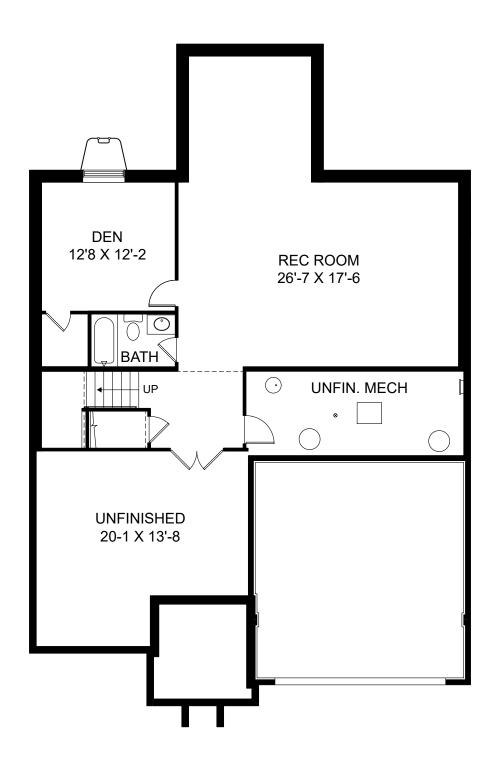

Renderings are artist's concept only and elevation illustrations may include optional features. It is recommended that the architectural blueprints be reviewed for clarification of features. Window sizes, window locations and room sizes vary per elevation and all dimensions are approximate. In our continued effort of design enhancement, actual product and specifications may vary in dimension or detail from these drawings and are subject to change without notice. Standard features and available options vary by community and some features may not be available on all homesites. Please consult our Sales Manager for more detailed specifications. ©2017 Stanley Martin Homes