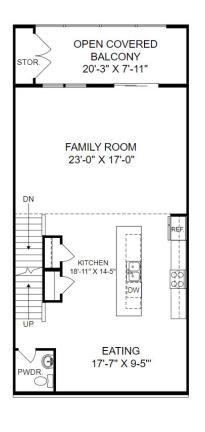

## THE JULIANNE

Homesite 84
13509 Sayward Blvd
Herndon, VA 20171

- 3 Bedrooms, 2.5 Baths
- 2,345 Square feet
- Double vanity in bath
- Rails in lieu of kneewall

**Entry Level Floor Plan** 

**Main Level Floor Plan** 

**Upper Level Floor Plan** 

Prices, features and incentives are subject to change without notice. Photos used are for illustrative purposes only. Square footage is an approximation. Square footage is calculated to the outside of the framed walls or to the face of the brick on brick exteriors. It includes all conditioned spaces, except spaces under 5' in height. Site plan and home renderings are artist's concept only and elevation illustrations may include optional features. Actual product and specifications may vary in dimension or detail from these drawings and are subject to change without notice. It is recommended that the architectural blueprints be reviewed for clarification of features. Lot sizes, features and home sites are approximate and subject to change without notice. This brochure is for illustrative purposes only and is not part of a legal contract. Certain restrictions may apply. See a Neighborhood Sales Manager for details. ©Stanley Martin Homes, LLC | 03/2022 | A-9669