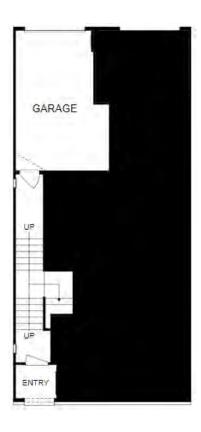

## THE JULIANNE

Homesite 84
13509 Sayward Blvd
Herndon, VA 20171

- 3 Bedrooms, 2.5 Baths
- 2,345 Square feet
- Double vanity in bath
- Rails in lieu of kneewall

**Entry Level Floor Plan** 

**Main Level Floor Plan** 