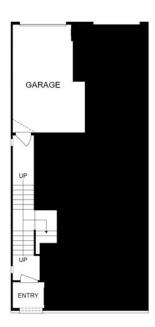

## THE JULIANNE

Homesite 2104 670 Noush Court Unit B Charlottesville, VA 22911

- 3 Bedrooms, 2.5 Baths
- 2,345 Square Feet
- Terrace
- Gourmet Kitchen

**Entry Level Floor Plan** 

**Upper Level Floor Plan** 