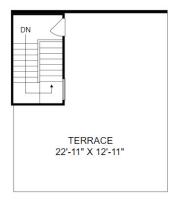

## THE JULIANNE

Homesite 2104 670 Noush Court Unit B Charlottesville, VA 22911

- 3 Bedrooms, 2.5 Baths
- 2,345 Square Feet
- Terrace
- Gourmet Kitchen

**Entry Level Floor Plan** 

**Upper Level Floor Plan** 

**Main Level Floor Plan** 

Terrace

Prices, features and incentives are subject to change without notice. Photos used are for illustrative purposes only. Square footage is an approximation. Square footage is calculated to the outside of the framed walls or to the face of the brick on brick exteriors. It includes all conditioned spaces, except spaces under 5' in height. Site plan and home renderings are artist's concept only and elevation illustrations may include optional features. Actual product and specifications may vary in dimension or detail from these drawings and are subject to change without notice. It is recommended that the architectural blueprints be reviewed for clarification of features. Lot sizes, features and home sites are approximate and subject to change without notice. This brochure is for illustrative purposes only and is not part of a legal contract. Certain restrictions may apply. See a Neighborhood Sales Manager for details. ©Stanley Martin Homes, LLC | 03/2022 | A-9669