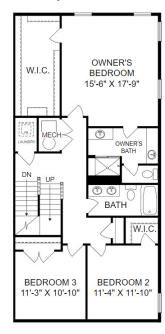

## THE JULIANNE

Homesite 2104 670 Noush Court Unit B Charlottesville, VA 22911

- 3 Bedrooms, 2.5 Baths
- 2,345 Square Feet
- Terrace
- Gourmet Kitchen

**Entry Level Floor Plan** 

**Upper Level Floor Plan** 