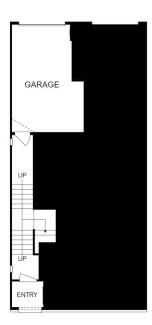

## THE JULIANNE

Homesite 2116 813 Wesley Lane Unit B Charlottesville, VA 22911

- 3 Bedrooms, 2.5 Baths
- 2,345 Square Feet
- End unit
- Terrace
- Gourmet Kitchen

**Entry Level Floor Plan** 

**Upper Level Floor Plan** 