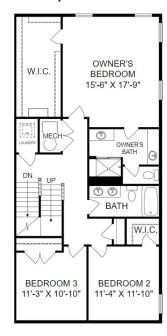

## THE JULIANNE

Homesite 2116 813 Wesley Lane Unit B Charlottesville, VA 22911

- 3 Bedrooms, 2.5 Baths
- 2,345 Square Feet
- End unit
- Terrace
- Gourmet Kitchen

**Entry Level Floor Plan** 

**Upper Level Floor Plan** 