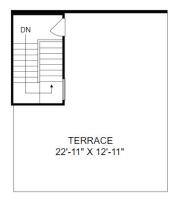

## THE JULIANNE

Homesite 2116 813 Wesley Lane Unit B Charlottesville, VA 22911

- 3 Bedrooms, 2.5 Baths
- 2,345 Square Feet
- End unit
- Terrace
- Gourmet Kitchen

**Entry Level Floor Plan** 

**Upper Level Floor Plan** 

**Main Level Floor Plan** 

Terrace

Prices, features and incentives are subject to change without notice. Photos used are for illustrative purposes only. Square footage is an approximation. Square footage is calculated to the outside of the framed walls or to the face of the brick on brick exteriors. It includes all conditioned spaces, except spaces under 5' in height. Site plan and home renderings are artist's concept only and elevation illustrations may include optional features. Actual product and specifications may vary in dimension or detail from these drawings and are subject to change without notice. It is recommended that the architectural blueprints be reviewed for clarification of features. Lot sizes, features and home sites are approximate and subject to change without notice. This brochure is for illustrative purposes only and is not part of a legal contract. Certain restrictions may apply. See a Neighborhood Sales Manager for details. ©Stanley Martin Homes, LLC | 03/2022 | A-9669