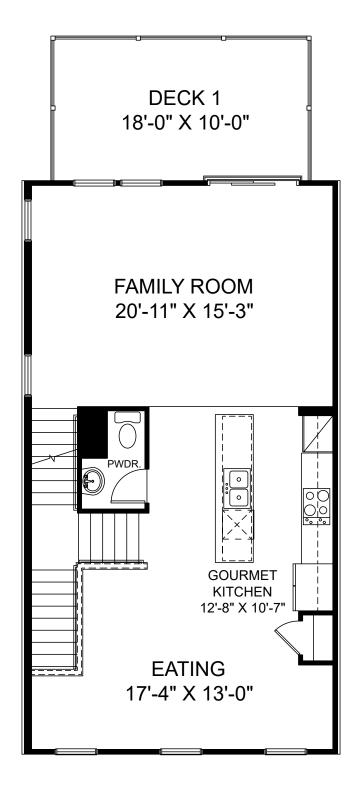

Renderings are artist's concept only and elevation illustrations may include optional features. It is recommended that the architectural blueprints be reviewed for clarification of features. Window sizes, window locations and room sizes vary per elevation and all dimensions are approximate. In our continued effort of design enhancement, actual product and specifications may vary in dimension or detail from these drawings and are subject to change without notice. Standard features and available options vary by community and some features may not be available on all homesites. Please consult our Sales Manager for more detailed specifications. ©2017 Stanley Martin Homes