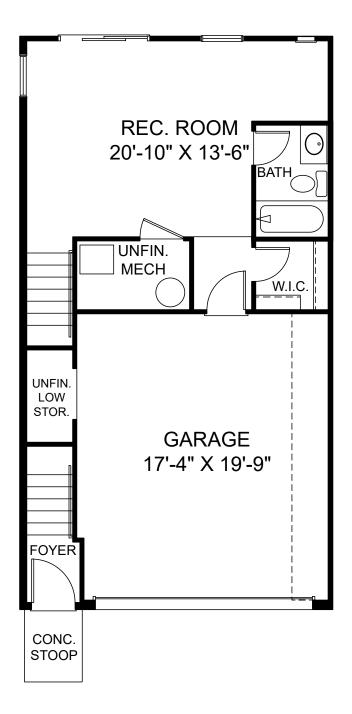

囼

£.

Renderings are artist's concept only and elevation illustrations may include optional features. It is recommended that the architectural blueprints be reviewed for clarification of features. Window sizes, window locations and room sizes vary per elevation and all dimensions are approximate. In our continued effort of design enhancement, actual product and specifications may vary in dimension or detail from these drawings and are subject to change without notice. Standard features and available options vary by community and some features may not be available on all homesites. Please consult our Sales Manager for more detailed specifications. ©2017 Stanley Martin Homes Lower Level www.StanleyMartin.com Maya