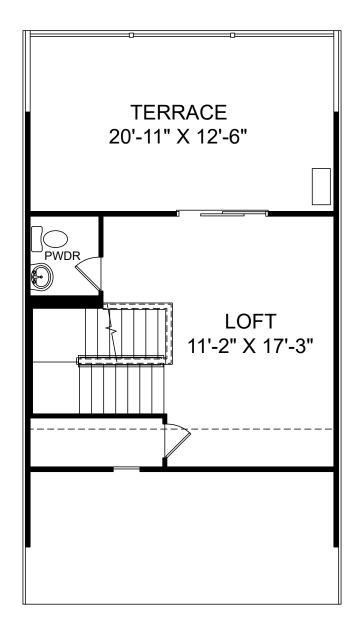

Renderings are artist's concept only and elevation illustrations may include optional features. It is recommended that the architectural blueprints be reviewed for clarification of features. Window sizes, window locations and room sizes vary per elevation and all dimensions are approximate. In our continued effort of design enhancement, actual product and specifications may vary in dimension or detail from these drawings and are subject to change without notice. Standard features and available options vary by community and some features may not be available on all homesites. Please consult our Sales Manager for more detailed specifications. ©2017 Stanley Martin Homes Optional Loft www.StanleyMartin.com