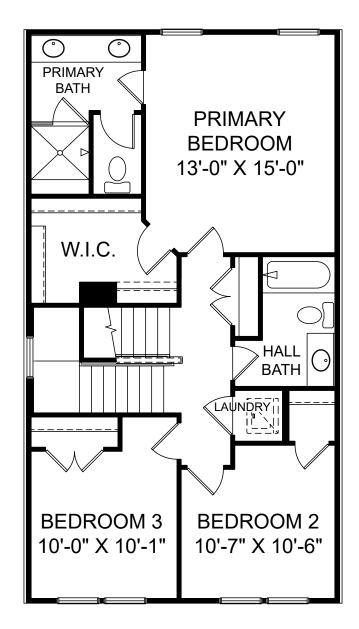

Renderings are artist's concept only and elevation illustrations may include optional features. It is recommended that the architectural blueprints be reviewed for clarification of features. Window sizes, window locations and room sizes vary per elevation and all dimensions are approximate. In our continued effort of design enhancement, actual product and specifications may vary in dimension or detail from these drawings and are subject to change without notice. Standard features and available options vary by community and some features may not be available on all homesites. Please consult our Sales Manager for more detailed specifications. ©2017 Stanley Martin Homes Upper Level www.StanleyMartin.com