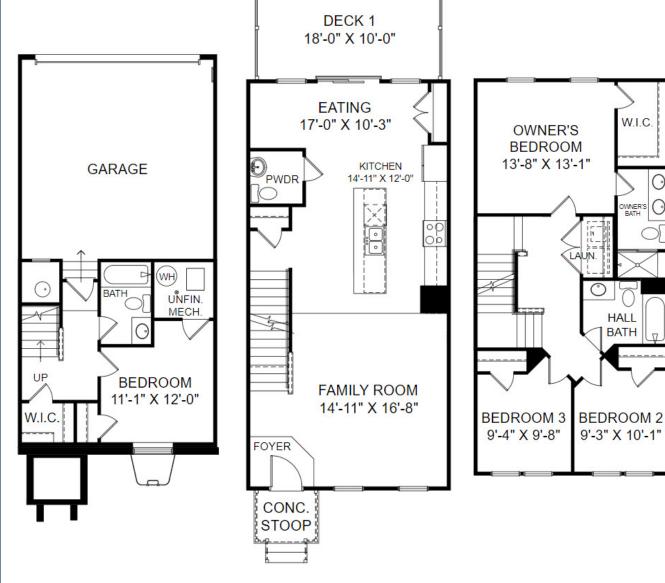

## THE MAGUIRE

Homesite 292

1741 Autumn Maple Leaf Drive Dumfries, VA 22026

- 4 Bedrooms, 3.5 Baths
- 1,911 Square Feet
- Lower Level Bedroom & Bath
- Deck off Main Level

Main Level Floor Plan

Prices, features and incentives are subject to change without notice. Photos used are for illustrative purposes only. Square footage is an approximation. Square footage is calculated to the outside of the framed walls or to the face of the brick on brick exteriors. It includes all conditioned spaces, except spaces under 5' in height. Site plan and home renderings are artist's concept only and elevation illustrations may include optional features. Actual product and specifications may vary in dimension or detail from these drawings and are subject to change without notice. It is recommended that the architectural blueprints be reviewed for clarification of features. Lot sizes, features and home sites are approximate and subject to change without notice. This brochure is for illustrative purposes only and is not part of a legal contract. Certain restrictions may apply. See a Neighborhood Sales Manager for details. ©Stanley Martin Homes, LLC | 03/2022 | A-9669

Lower Level Floor Plan

**Upper Level Floor Plan** 

W.I.C.

OWNER'S

HALL **BATH** 

9'-3" X 10'-1"