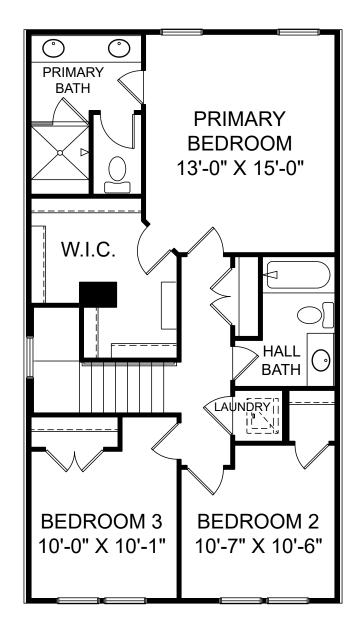

Renderings are artist's concept only and elevation illustrations may include optional features. It is recommended that the architectural blueprints be reviewed for clarification of features. Window sizes, window locations and room sizes vary per elevation and all dimensions are approximate. In our continued effort of design enhancement, actual product and specifications may vary in dimension or detail from these drawings and are subject to change without notice. Standard features and available options vary by community and some features may not be available on all homesites. Please consult our Sales Manager for more detailed specifications. ©2017 Stanley Martin Homes Upper Level www.StanleyMartin.com