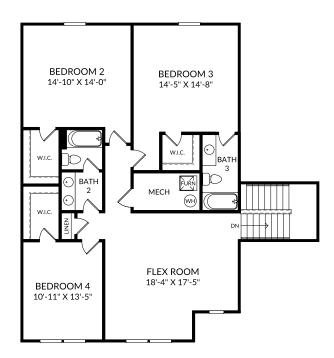

### The Doyle

Upper Level 5 Beds 4 Full Baths 2 Car Garage

### **Selected Options:**

Bath 3 2nd Sink at Bath 2

The floor plans shown are for general illustration purposes only. All dimensions are approximate. Actual product and specifications (including windows, doors and room layout) may vary in dimension or detail from the illustration shown, may vary with each different elevation available for a particular floor plan, and are subject to change without notice. Optional features shown may not be available in all communities or for all homesites. Certain optional features must be purchased together or must be purchased for a particular homesite. See the actual architectural plans for clarification of dimensions and optional features for each home, elevation and homesite. Revision: 10/4/2024