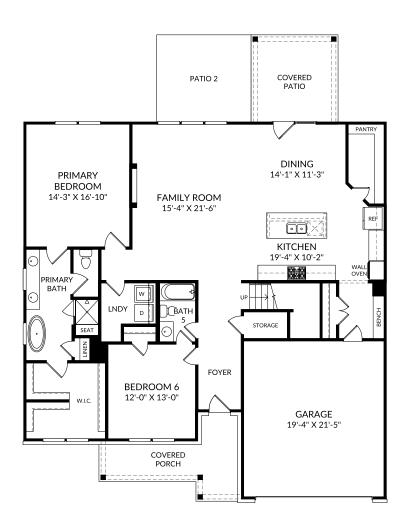

## The Doyle

Main Level 5 Beds 4 Full Baths 2 Car Garage

### **Selected Options:**

Primary Bath Freestanding Tub Bedroom 6/Bath 5 Bench with Cubbies Gourmet Kitchen Covered Patio Atrium Door at Dining Elevation D Electric Fireplace Patio 2

The floor plans shown are for general illustration purposes only. All dimensions are approximate. Actual product and specifications (including windows, doors and room layout) may vary in dimension or detail from the illustration shown, may vary with each different elevation available for a particular floor plan, and are subject to change without notice. Optional features shown may not be available in all communities or for all homesites. Certain optional features must be purchased together or must be purchased for a particular homesite. See the actual architectural plans for clarification of dimensions and optional features for each home, elevation and homesite. Revision: 10/4/2024