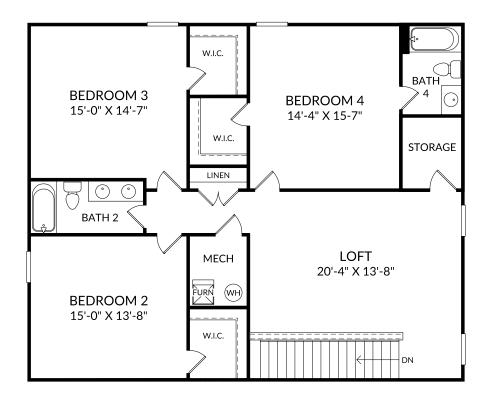

# STANLEY IMARTIN

### **The Norwood**

Upper Level 5 Beds 4 Full Baths | 1 Half Bath 2 Car Garage 3,393 Sq. Ft.

### **Selected Options:**

2nd Sink at Bath 2 Bath 4

The floor plans shown are for general illustration purposes only. All dimensions are approximate. Actual product and specifications (including windows, doors and room layout) may vary in dimension or detail from the illustration shown, may vary with each different elevation available for a particular floor plan, and are subject to change without notice. Optional features shown may not be available in all communities or for all homesites. Certain optional features must be purchased together or must be purchased for a particular homesite. See the actual architectural plans for clarification of dimensions and optional features for each home, elevation and homesite. Revision: 8/22/2024