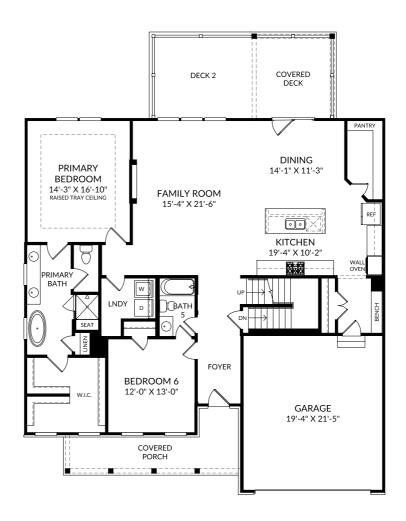

#### STANLEY • MARTIN

### The Doyle

Main Level

5 Beds

5 Full Baths

2 Car Garage

#### **Selected Options:**

Primary Bath Freestanding Tub
Bedroom 6/Bath 5
Bench with Cubbies
Elevation G
Gourmet Kitchen
Atrium Door at Dining
Raised Tray Ceiling at Primary Bedroom
Electric Fireplace
Stairs to Lower Level
Covered Deck
Deck 2

The floor plans shown are for general illustration purposes only. All dimensions are approximate. Actual product and specifications (including windows, doors and room layout) may vary in dimension or detail from the illustration shown, may vary with each different elevation available for a particular floor plan, and are subject to change without notice. Optional features shown may not be available in all communities or for all homesites. Certain optional features must be purchased together or must be purchased for a particular homesite. See the actual architectural plans for clarification of dimensions and optional features for each home, elevation and homesite. Revision: 6/20/2025