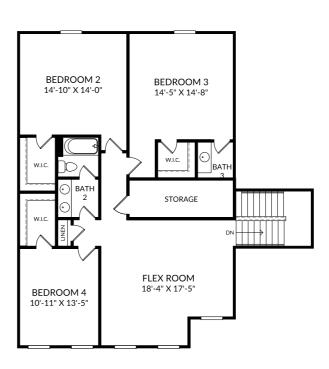

# STANLEY • MARTIN

# The Doyle

Upper Level

5 Beds

5 Full Baths

2 Car Garage

#### **Selected Options:**

Bath 3 2nd Sink at Bath 2

The floor plans shown are for general illustration purposes only. All dimensions are approximate. Actual product and specifications (including windows, doors and room layout) may vary in dimension or detail from the illustration shown, may vary with each different elevation available for a particular floor plan, and are subject to change without notice. Optional features shown may not be available in all communities or for all homesites. Certain optional features must be purchased together or must be purchased for a particular homesite. See the actual architectural plans for clarification of dimensions and optional features for each home, elevation and homesite. Revision: 6/20/2025