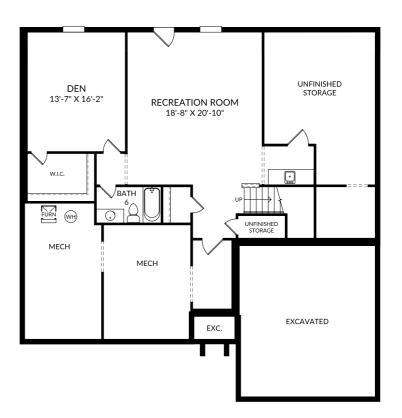

# STANLEY • MARTIN

# The Doyle

Lower Level

5 Beds

5 Full Baths

2 Car Garage

#### **Selected Options:**

Recreation Room/Den/Bath 6 Walkout Wet Bar at Recreation Room

The floor plans shown are for general illustration purposes only. All dimensions are approximate. Actual product and specifications (including windows, doors and room layout) may vary in dimension or detail from the illustration shown, may vary with each different elevation available for a particular floor plan, and are subject to change without notice. Optional features shown may not be available in all communities or for all homesites. Certain optional features must be purchased together or must be purchased for a particular homesite. See the actual architectural plans for clarification of dimensions and optional features for each home, elevation and homesite. Revision: 6/20/2025