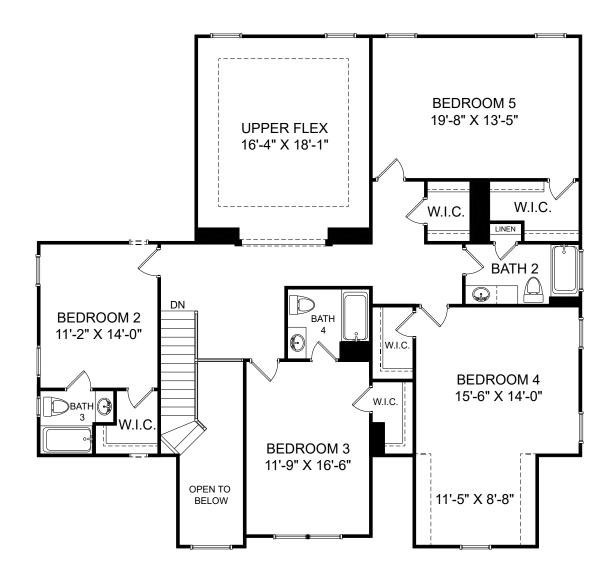

## Ashley Oaks

Cameron

臼

Ġ.

Selected options: Deck Freestanding Tub and 5ft Tile Shower at Primary Bath Gourmet Kitchen Stairs to Optional Basement Side Load Garage Bath 3 at Bedroom 2 Bath 4 at Bedroom 3 Covered Patio Finished Basement - Recreation Room Bedroom Side Load Garage