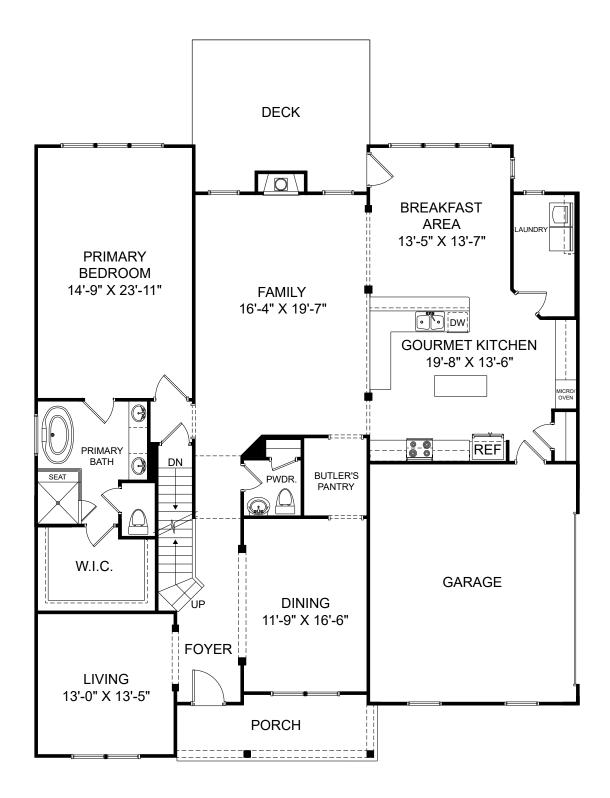

## Ashley Oaks

Cameron

臼

Ġ.

Selected options: Deck Freestanding Tub and 5ft Tile Shower at Primary Bath Gourmet Kitchen Stairs to Optional Basement Side Load Garage Bath 3 at Bedroom 2 Bath 4 at Bedroom 3 Covered Patio Finished Basement - Recreation Room Bedroom Side Load Garage