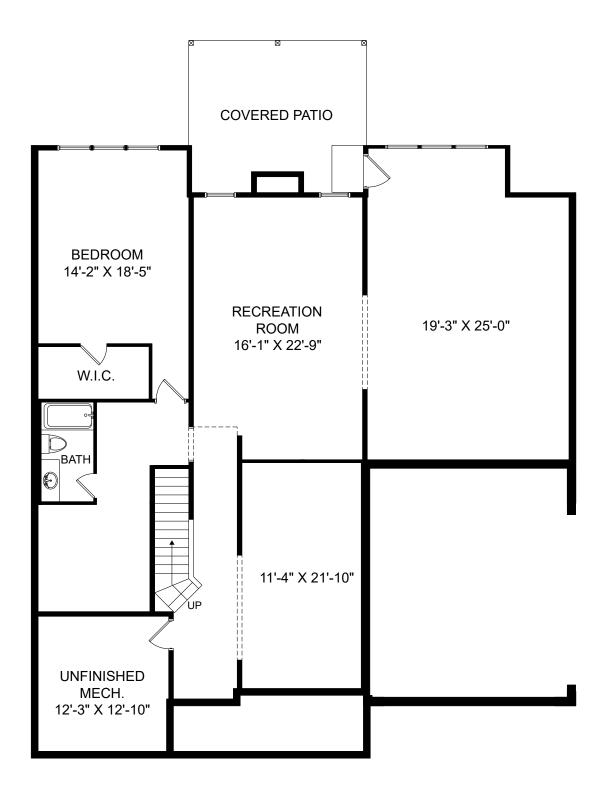

Optional Lower Level www.StanleyMartin.com

囼

£.

Renderings are artist's concept only and elevation illustrations may include optional features. It is recommended that the architectural blueprints be reviewed for clarification of features. Window sizes, window locations and room sizes vary per elevation and all dimensions are approximate. In our continued effort of design enhancement, actual product and specifications may vary in dimension or detail from these drawings and are subject to change without notice. Standard features and available options vary by community and some features may not be available on all homesites. Please consult our Sales Manager for more detailed specifications. ©2017 Stanley Martin Homes

## Ashley Oaks

Cameron

臼

Ġ.

Selected options: Deck Freestanding Tub and 5ft Tile Shower at Primary Bath Gourmet Kitchen Stairs to Optional Basement Side Load Garage Bath 3 at Bedroom 2 Bath 4 at Bedroom 3 Covered Patio Finished Basement - Recreation Room Bedroom Side Load Garage