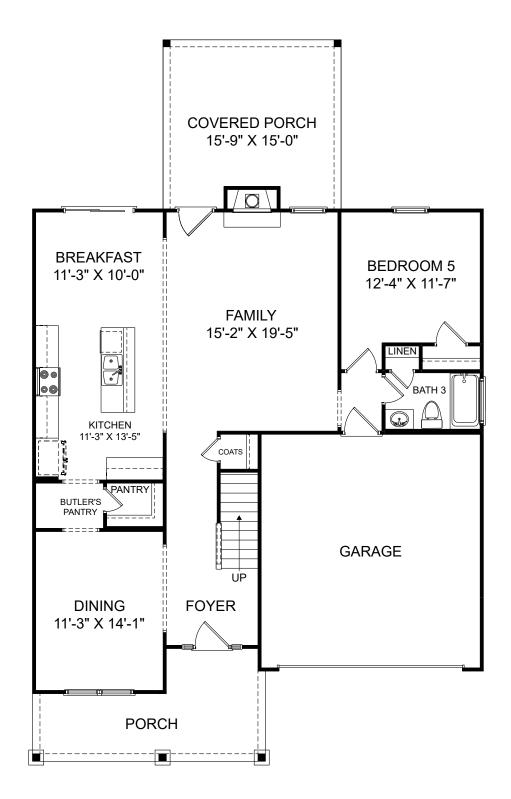

Renderings are artist's concept only and elevation illustrations may include optional features. It is recommended that the architectural blueprints be reviewed for clarification of features. Window sizes, window locations and room sizes vary per elevation and all dimensions are approximate. In our continued effort of design enhancement, actual product and specifications may vary in dimension or detail from these drawings and are subject to change without notice. Standard features and available options vary by community and some features may not be available on all homesites. Please consult our Sales Manager for more detailed specifications. ©2017 Stanley Martin Homes

## Barr Lake Willows

Arline

囼

Ġ.

Selected options: Covered Porch Bedroom 5 with Bath 3 Elevation D Covered Porch Below Bedroom 4 Double Vanity at Bath 2 Elevation D