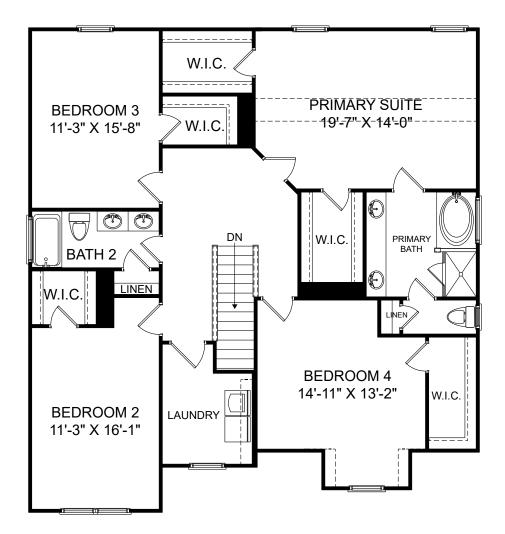

Renderings are artist's concept only and elevation illustrations may include optional features. It is recommended that the architectural blueprints be reviewed for clarification of features. Window sizes, window locations and room sizes vary per elevation and all dimensions are approximate. In our continued effort of design enhancement, actual product and specifications may vary in dimension or detail from these drawings and are subject to change without notice. Standard features and available options vary by community and some features may not be available on all homesites. Please consult our Sales Manager for more detailed specifications. ©2017 Stanley Martin Homes Upper Level www.StanleyMartin.com

## Barr Lake Willows

Arline

囼

Ġ.

Selected options: Covered Porch Bedroom 5 with Bath 3 Elevation D Covered Porch Below Bedroom 4 Double Vanity at Bath 2 Elevation D