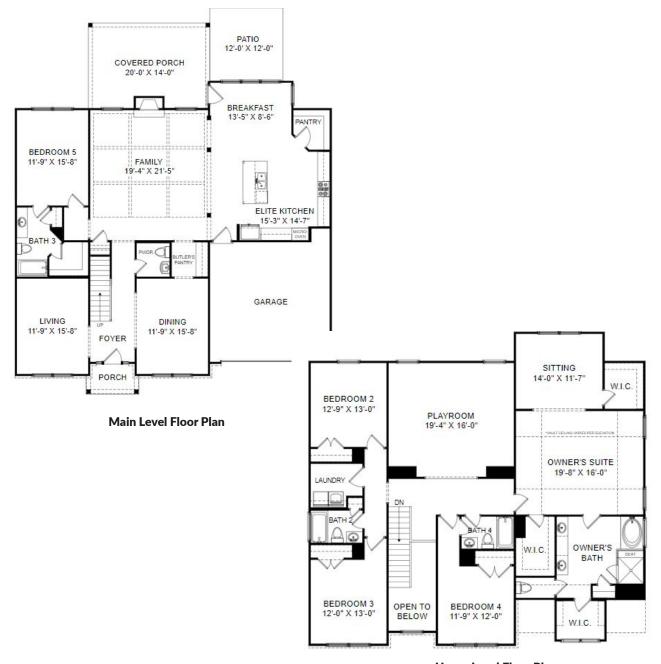

## THE SPRINGFIELD

Homesite 47
336 Carriage Hill Drive, Easley, SC

- 5 Bedrooms, 4.5 Baths
- 3,980 Square Feet
- Elevation G
- Signature Design Collection
- Main Level Guest Suite
- Covered Porch and Rear Patio