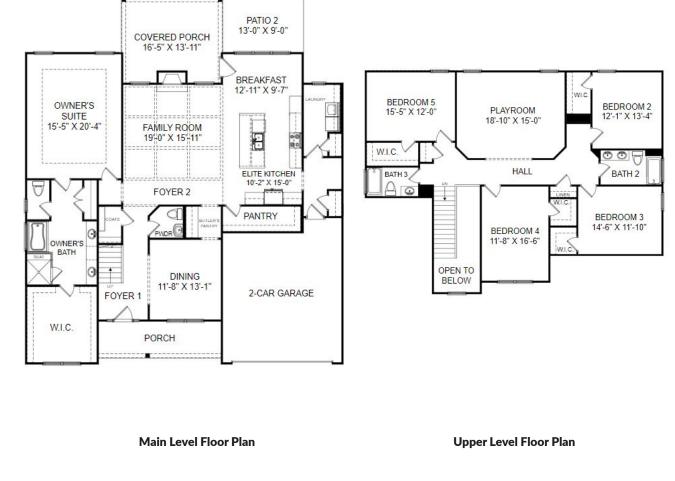

## Solution Selected Homes

Designed with **you** in mind

**THE BROWNING** 

Homesite 122 341 Carriage Hill Drive Easley, SC 29642

- 5 Bedrooms, 3.5 Baths
- 3,532 Square Feet
- Design Collection Classic A

Prices, features and incentives are subject to change without notice. Photos used are for illustrative purposes only. Square footage is an approximation. Square footage is calculated to the outside of the framed walls or to the face of the brick on brick exteriors. It includes all conditioned spaces, except spaces under 5' in height. Site plan and home renderings are artist's concept only and elevation illustrations may include optional features. Actual product and specifications may vary in dimension or detail from these drawings and are subject to change without notice. This brochure is for illustrative purposes only and is not part of a legal contract. Certain restrictions may apply. See a Neighborhood Sales Manager for details. ©Stanley Martin Homes,LLC | 03/2022 | A-9669