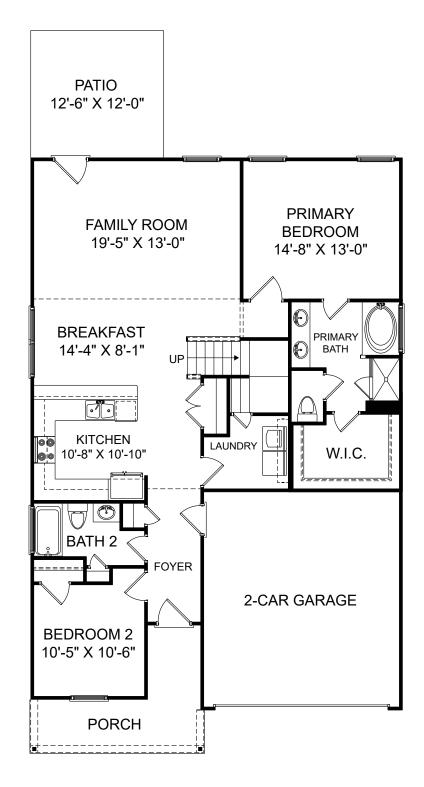

Renderings are artist's concept only and elevation illustrations may include optional features. It is recommended that the architectural blueprints be reviewed for clarification of features. Window sizes, window locations and room sizes vary per elevation and all dimensions are approximate. In our continued effort of design enhancement, actual product and specifications may vary in dimension or detail from these drawings and are subject to change without notice. Standard features and available options vary by community and some features may not be available on all homesites. Please consult our Sales Manager for more detailed specifications. ©2017 Stanley Martin Homes

白志

Hazelwood

Selected options:

Patio

囼

F

Alternate Primary Bath

Renderings are artist's concept only and elevation illustrations may include optional features. It is recommended that the architectural blueprints be reviewed for clarification of features. Window sizes, window locations and room sizes vary per elevation and all dimensions are approximate. In our continued effort of design enhancement, actual product and specifications may vary in dimension or detail from these drawings and are subject to change without notice. Standard features and available options vary by community and some features may not be available on all homesites. Please consult our Sales Manager for more detailed specifications. ©2017 Stanley Martin Homes