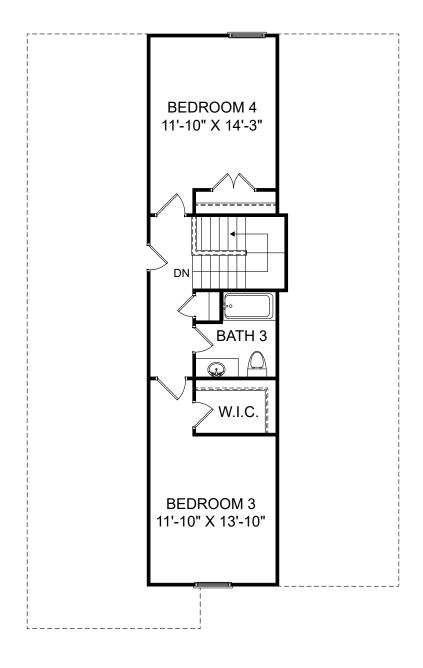

Renderings are artist's concept only and elevation illustrations may include optional features. It is recommended that the architectural blueprints be reviewed for clarification of features. Window sizes, window locations and room sizes vary per elevation and all dimensions are approximate. In our continued effort of design enhancement, actual product and specifications may vary in dimension or detail from these drawings and are subject to change without notice. Standard features and available options vary by community and some features may not be available on all homesites. Please consult our Sales Manager for more detailed specifications. ©2017 Stanley Martin Homes Upper Level www.StanleyMartin.com