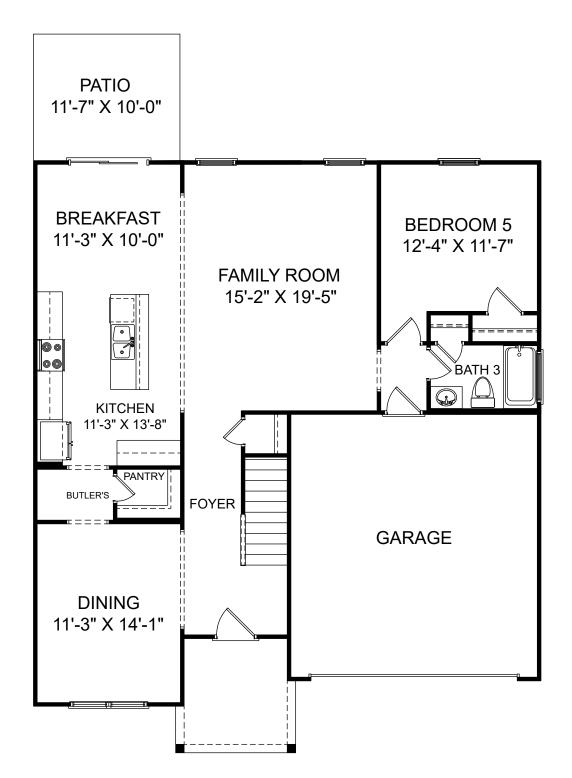

Brantley

囼

F

Selected options:

Bedroom 5 and Bath 3

Alternate Primary Bath

Renderings are artist's concept only and elevation illustrations may include optional features. It is recommended that the architectural blueprints be reviewed for clarification of features. Window sizes, window locations and room sizes vary per elevation and all dimensions are approximate. In our continued effort of design enhancement, actual product and specifications may vary in dimension or detail from these drawings and are subject to change without notice. Standard features and available options vary by community and some features may not be available on all homesites. Please consult our Sales Manager for more detailed specifications. ©2017 Stanley Martin Homes