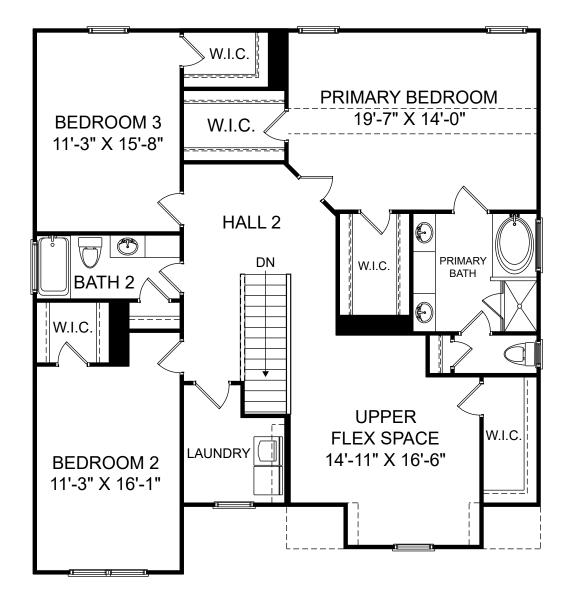

Brantley

囼

F

Selected options:

Bedroom 5 and Bath 3

Alternate Primary Bath

Renderings are artist's concept only and elevation illustrations may include optional features. It is recommended that the architectural blueprints be reviewed for clarification of features. Window sizes, window locations and room sizes vary per elevation and all dimensions are approximate. In our continued effort of design enhancement, actual product and specifications may vary in dimension or detail from these drawings and are subject to change without notice. Standard features and available options vary by community and some features may not be available on all homesites. Please consult our Sales Manager for more detailed specifications. ©2017 Stanley Martin Homes