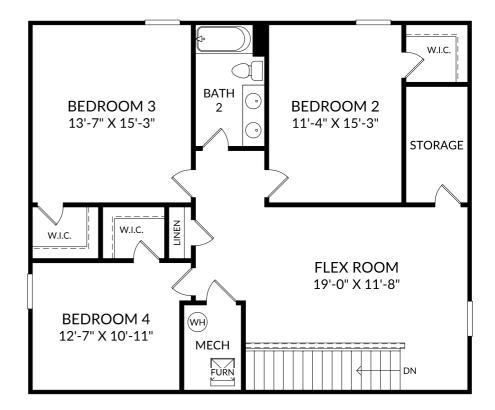

## The Jefferson

Upper Level

- 4 Beds
- 2 Full Baths | 1 Half Bath
- 2 Car Garage

#### **Selected Options:**

2nd Sink at Bath 2

The floor plans shown are for general illustration purposes only. All dimensions are approximate. Actual product and specifications (including windows, doors and room layout) may vary in dimension or detail from the illustration shown, may vary with each different elevation available for a particular floor plan, and are subject to change without notice. Optional features shown may not be available in all communities or for all homesites. Certain optional features must be purchased together or must be purchased for a particular homesite. See the actual architectural plans for clarification of dimensions and optional features for each home, elevation and homesite. Revision: 6/12/2024