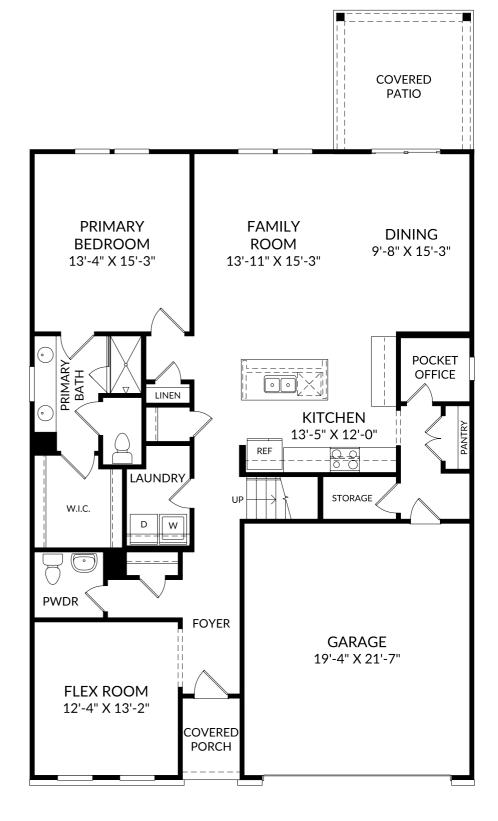

### The Jefferson

Main Level

- 4 Beds
- 2 Full Baths | 1 Half Bath
- 2 Car Garage

### **Selected Options:**

Covered Patio Elevation E

The floor plans shown are for general illustration purposes only. All dimensions are approximate. Actual product and specifications (including windows, doors and room layout) may vary in dimension or detail from the illustration shown, may vary with each different elevation available for a particular floor plan, and are subject to change without notice. Optional features shown may not be available in all communities or for all homesites. Certain optional features must be purchased together or must be purchased for a particular homesite. See the actual architectural plans for clarification of dimensions and optional features for each home, elevation and homesite. Revision: 6/19/2024