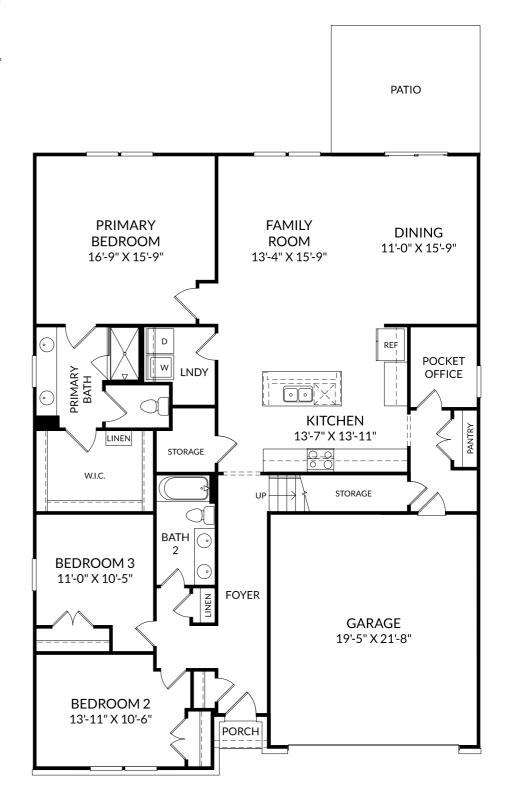

## STANLEY • MARTIN

#### The Easton

First Floor

- 3 Beds
- 2 Full Baths
- 2 Car Garage

### **Selected Options:**

Elevation D Stairs to Finished Attic Flex Space 2nd Sink at Bath 2 Patio

The floor plans shown are for general illustration purposes only. All dimensions are approximate. Actual product and specifications (including windows, doors and room layout) may vary in dimension or detail from the illustration shown, may vary with each different elevation available for a particular floor plan, and are subject to change without notice. Optional features shown may not be available in all communities or for all homesites. Certain optional features must be purchased together or must be purchased for a particular homesite. See the actual architectural plans for clarification of dimensions and optional features for each home, elevation and homesite.