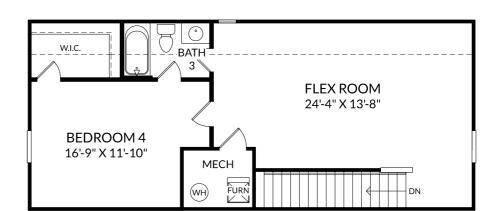

# STANLEY • MARTIN

### The Easton

Second Floor

- 3 Beds
- 2 Full Baths
- 2 Car Garage

## **Selected Options:**

Finished Attic Bedroom 4

The floor plans shown are for general illustration purposes only. All dimensions are approximate. Actual product and specifications (including windows, doors and room layout) may vary in dimension or detail from the illustration shown, may vary with each different elevation available for a particular floor plan, and are subject to change without notice. Optional features shown may not be available in all communities or for all homesites. Certain optional features must be purchased together or must be purchased for a particular homesite. See the actual architectural plans for clarification of dimensions and optional features for each home, elevation and homesite.