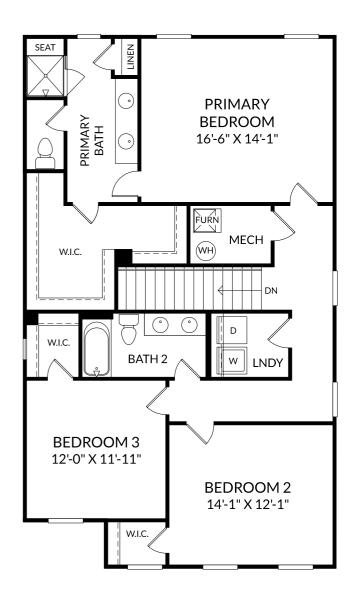

# STANLEY • MARTIN

### **The Hollins**

Upper Level 3 Beds 2 Full Baths | 1 Half Bath 2 Car Garage 2,455 Sq. Ft.

### Selected Options:

Primary Bath Shower with Seat 2nd Sink at Bath 2 Window at Upper Hall

The floor plans shown are for general illustration purposes only. All dimensions are approximate. Actual product and specifications (including windows, doors and room layout) may vary in dimension or detail from the illustration shown, may vary with each different elevation available for a particular floor plan, and are subject to change without notice. Optional features shown may not be available in all communities or for all homesites. Certain optional features must be purchased together or must be purchased for a particular homesite. See the actual architectural plans for clarification of dimensions and optional features for each home, elevation and homesite. Revision: 9/14/2023