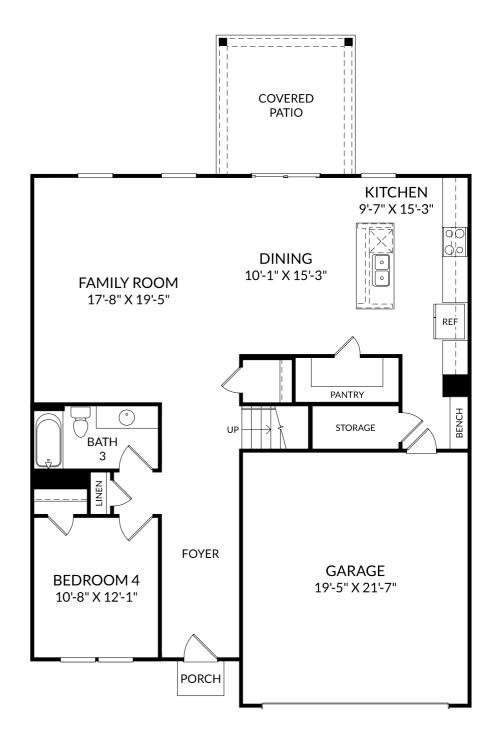

## STANLEY • MARTIN

### **The Hollins**

Main Level 3 Beds 2 Full Baths | 1 Half Bath 2 Car Garage

2,455 Sq. Ft.

#### **Selected Options:**

Bedroom 4 with Bath 3 Bench with Cubbies Covered Patio

The floor plans shown are for general illustration purposes only. All dimensions are approximate. Actual product and specifications (including windows, doors and room layout) may vary in dimension or detail from the illustration shown, may vary with each different elevation available for a particular floor plan, and are subject to change without notice. Optional features shown may not be available in all communities or for all homesites. Certain optional features must be purchased together or must be purchased for a particular homesite. See the actual architectural plans for clarification of dimensions and optional features for each home, elevation and homesite. Revision: g/14/2023