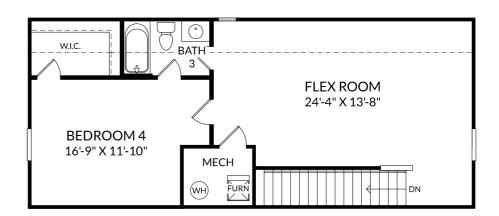

### The Easton

Second Floor

- 3 Beds
- 2 Full Baths
- 2 Car Garage

## **Selected Options:**

Finished Attic Bedroom 4

The floor plans shown are for general illustration purposes only. All dimensions are approximate. Actual product and specifications (including windows, doors and room layout) may vary in dimension or detail from the illustration shown, may vary with each different elevation available for a particular floor plan, and are subject to change without notice. Optional features shown may not be available in all communities or for all homesites. Certain optional features must be purchased together or must be purchased for a particular homesite. See the actual architectural plans for clarification of dimensions and optional features for each home, elevation and homesite