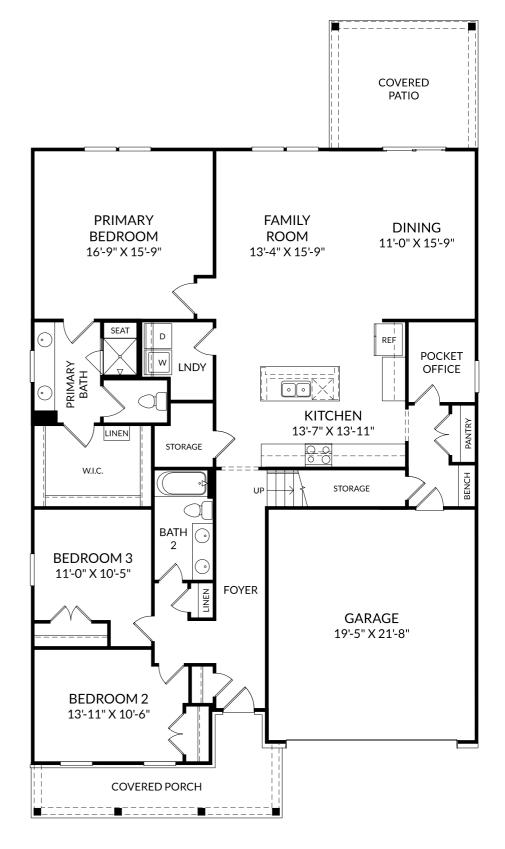

#### The Easton

First Floor

- 3 Beds
- 2 Full Baths
- 2 Car Garage

### **Selected Options:**

Elevation G
Stairs to Finished Attic Flex Space
Bench with Cubbies
2nd Sink at Bath 2
Primary Bath Shower with Seat
Covered Patio

The floor plans shown are for general illustration purposes only. All dimensions are approximate. Actual product and specifications (including windows, doors and room layout) may vary in dimension or detail from the illustration shown, may vary with each different elevation available for a particular floor plan, and are subject to change without notice. Optional features shown may not be available in all communities or for all homesites. Certain optional features must be purchased together or must be purchased for a particular homesite. See the actual architectural plans for clarification of dimensions and optional features for each home, leavation and homesite.