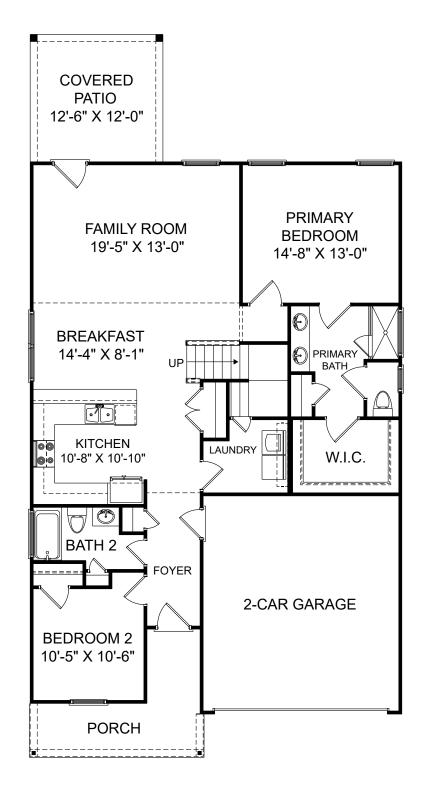

Renderings are artist's concept only and elevation illustrations may include optional features. It is recommended that the architectural blueprints be reviewed for clarification of features. Window sizes, window locations and room sizes vary per elevation and all dimensions are approximate. In our continued effort of design enhancement, actual product and specifications may vary in dimension or detail from these drawings and are subject to change without notice. Standard features and available options vary by community and some features may not be available on all homesites. Please consult our Sales Manager for more detailed specifications. ©2017 Stanley Martin Homes

## STANLEY MARTIN

Selected options:

**Covered Patio** 

Renderings are artist's concept only and elevation illustrations may include optional features. It is recommended that the architectural blueprints be reviewed for clarification of features. Window sizes, window locations and room sizes vary per elevation and all dimensions are approximate. In our continued effort of design enhancement, actual product and specifications may vary in dimension or detail from these drawings and are subject to change without notice. Standard features and available options vary by community and some features may not be available on all homesites. Please consult our Sales Manager for more detailed specifications. ©2017 Stanley Martin Homes