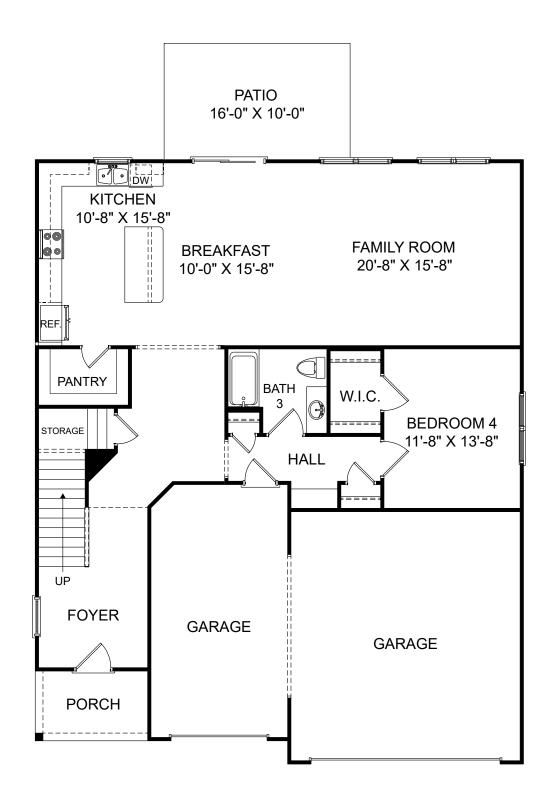

Summerville

Renderings are artist's concept only and elevation illustrations may include optional features. It is recommended that the architectural blueprints be reviewed for clarification of features. Window sizes, window locations and room sizes vary per elevation and all dimensions are approximate. In our continued effort of design enhancement, actual product and specifications may vary in dimension or detail from these drawings and are subject to change without notice. Standard features and available options vary by community and some features may not be available on all homesites. Please consult our Sales Manager for more detailed specifications. ©2017 Stanley Martin Homes

Summerville

Selected options:

Patio

囼

F

Alternate Primary Bath

Renderings are artist's concept only and elevation illustrations may include optional features. It is recommended that the architectural blueprints be reviewed for clarification of features. Window sizes, window locations and room sizes vary per elevation and all dimensions are approximate. In our continued effort of design enhancement, actual product and specifications may vary in dimension or detail from these drawings and are subject to change without notice. Standard features and available options vary by community and some features may not be available on all homesites. Please consult our Sales Manager for more detailed specifications. ©2017 Stanley Martin Homes