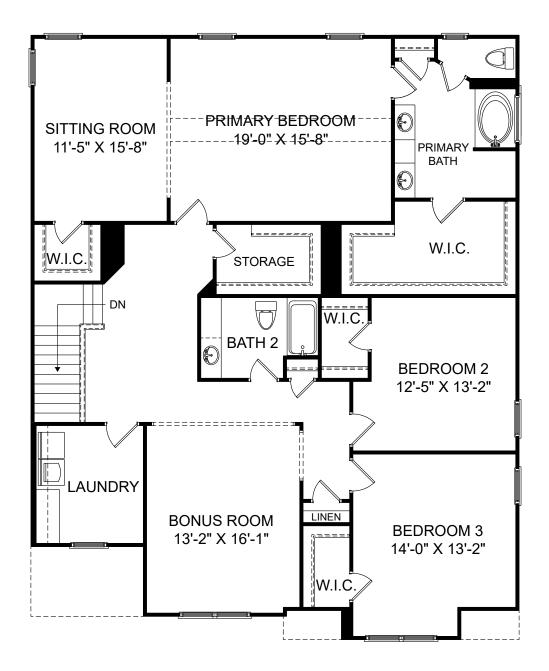

Renderings are artist's concept only and elevation illustrations may include optional features. It is recommended that the architectural blueprints be reviewed for clarification of features. Window sizes, window locations and room sizes vary per elevation and all dimensions are approximate. In our continued effort of design enhancement, actual product and specifications may vary in dimension or detail from these drawings and are subject to change without notice. Standard features and available options vary by community and some features may not be available on all homesites. Please consult our Sales Manager for more detailed specifications. ©2017 Stanley Martin Homes

Summerville

Selected options:

Patio

囼

F

Alternate Primary Bath

Renderings are artist's concept only and elevation illustrations may include optional features. It is recommended that the architectural blueprints be reviewed for clarification of features. Window sizes, window locations and room sizes vary per elevation and all dimensions are approximate. In our continued effort of design enhancement, actual product and specifications may vary in dimension or detail from these drawings and are subject to change without notice. Standard features and available options vary by community and some features may not be available on all homesites. Please consult our Sales Manager for more detailed specifications. ©2017 Stanley Martin Homes