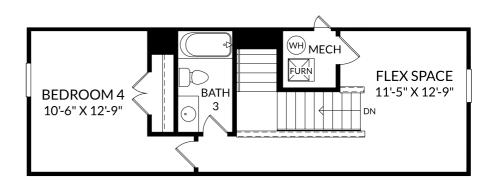

# **STANLEY • MARTIN**

#### The Bancroft

Upper Level

4 Beds

3 Full Baths

2 Car Garage

1,554 Sq. Ft.

## **Selected Options:**

Bedroom 4/Bath 3

The floor plans shown are for general illustration purposes only. All dimensions are approximate. Actual product and specifications (including windows, doors and room layout) may vary in dimension or detail from the illustration shown, may vary with each different elevation available for a particular floor plan, and are subject to change without notice. Optional features shown may not be available in all communities or for all homesites. Certain optional features must be purchased together or must be purchased for a particular homesite. See the actual architectural plans for clarification of dimensions and optional features for each home, elevation and homesite. Revision: 6/6/2023