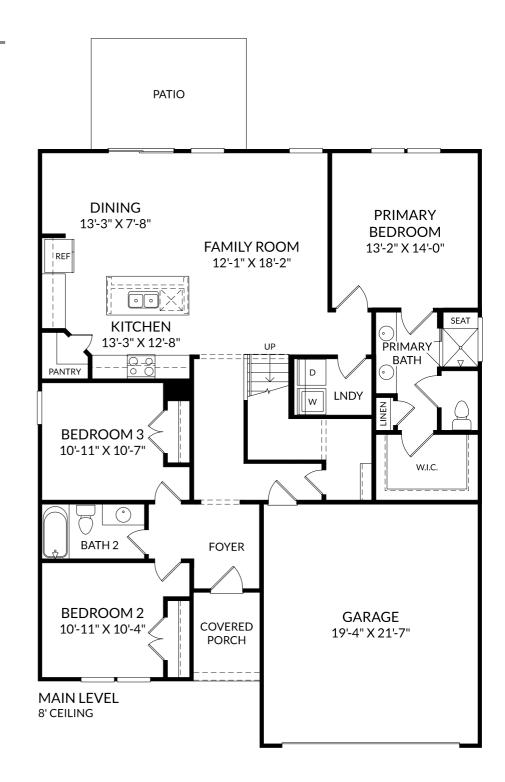

# **STANLEY • MARTIN**

#### The Bancroft

Main Level

- 4 Beds
- 3 Full Baths
- 2 Car Garage
- 1,554 Sq. Ft.

### **Selected Options:**

Primary Bath Shower with Seat Patio Stairs to Attic Space

The floor plans shown are for general illustration purposes only. All dimensions are approximate. Actual product and specifications (including windows, doors and room layout) may vary in dimension or detail from the illustration shown, may vary with each different elevation available for a particular floor plan, and are subject to change without notice. Optional features shown may not be available in all communities or for all homesites. Certain optional features must be purchased together or must be purchased for a particular homesite. See the actual architectural plans for clarification of dimensions and optional features for each home, elevation and homesite. Revision: 6/6/2023