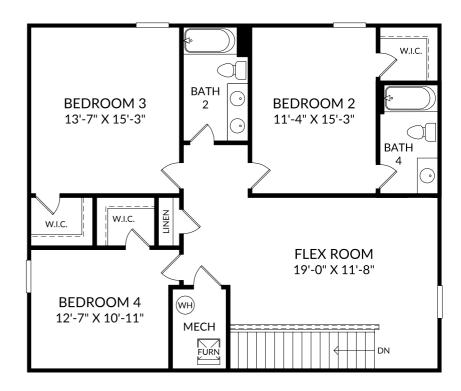

### The Jefferson

Upper Level

5 Beds

4 Full Baths

2 Car Garage

## **Selected Options:**

Bath 4 2nd Sink at Bath 2

The floor plans shown are for general illustration purposes only. All dimensions are approximate. Actual product and specifications (including windows, doors and room layout) may vary in dimension or detail from the illustration shown, may vary with each different elevation available for a particular floor plan, and are subject to change without notice. Optional features shown may not be available in all communities or for all homesites. Certain optional features must be purchased together or must be purchased for a particular homesite. See the actual architectural plans for clarification of dimensions and optional features for each home, elevation and homesite. Revision: 6/12/2024