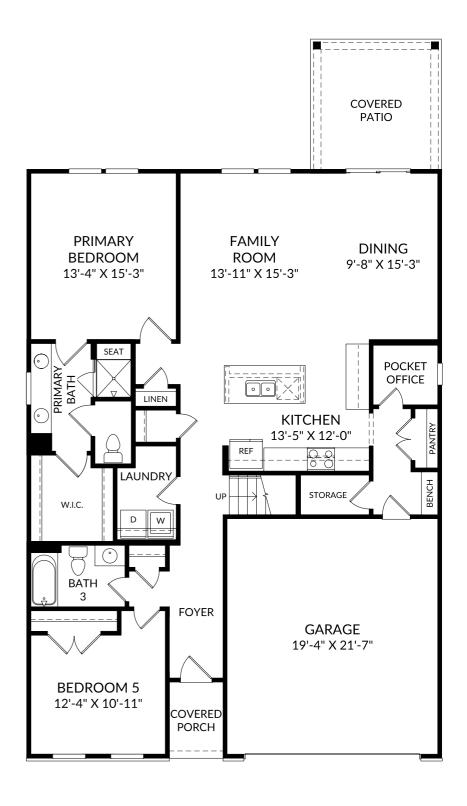

### The Jefferson

Main Level

5 Beds

4 Full Baths

2 Car Garage

# Selected Options:

Bedroom 5/Bath 3 Primary Bath Shower with Seat Covered Patio Elevation G Bench with Cubbies