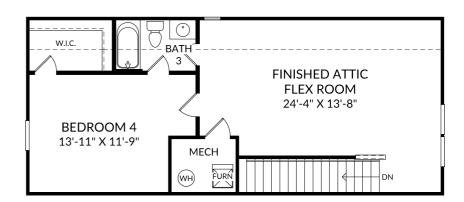

## STANLEY • MARTIN

#### The Easton

Upper Level

4 Beds

3 Full Baths

2 Car Garage

### **Selected Options:**

Finished Attic Bedroom/Bath

The floor plans shown are for general illustration purposes only. All dimensions are approximate. Actual product and specifications (including windows, doors and room layout) may vary in dimension or detail from the illustration shown, may vary with each different elevation available for a particular floor plan, and are subject to change without notice. Optional features shown may not be available in all communities or for all homesites. Certain optional features must be purchased together or must be purchased for a particular homesite. See the actual architectural plans for clarification of dimensions and optional features for each home, elevation and homesite. Revision: 3/5/2025