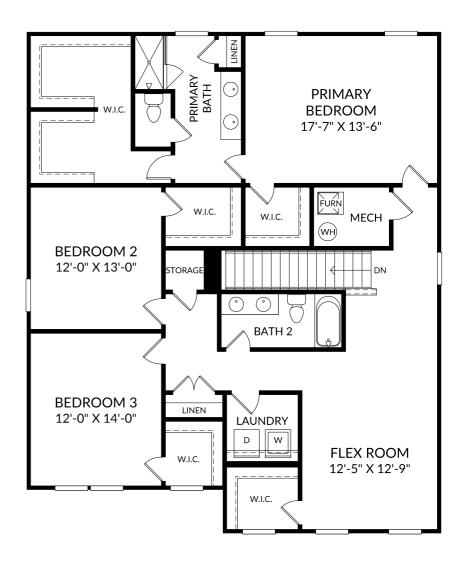

#### The Kershaw

Upper Level

- 3 Beds
- 2 Full Baths | 1 Half Bath
- 2 Car Garage

### **Selected Options:**

2nd Sink at Bath 2

The floor plans shown are for general illustration purposes only. All dimensions are approximate. Actual product and specifications (including windows, doors and room layout) may vary in dimension or detail from the illustration shown, may vary with each different elevation available for a particular floor plan, and are subject to change without notice. Optional features shown may not be available in all communities or for all homesites. Certain optional features must be purchased together or must be purchased for a particular homesite. See the actual architectural plans for clarification of dimensions and optional features for each home, elevation and homesite. Revision: 9/27/2024