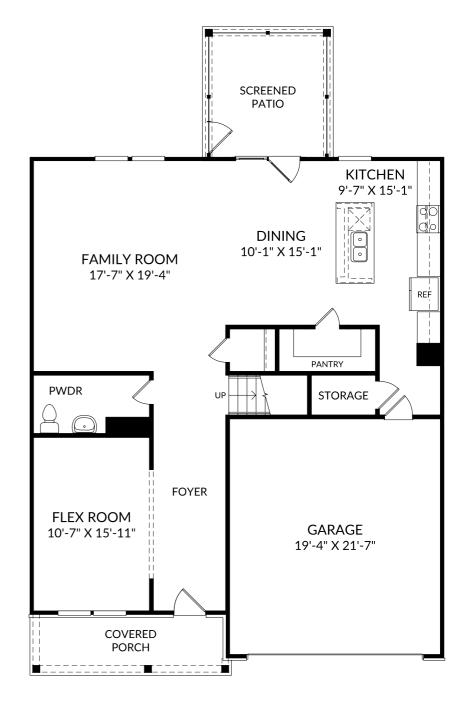

#### The Kershaw

Main Level

- 3 Beds
- 2 Full Baths | 1 Half Bath
- 2 Car Garage

### **Selected Options:**

Elevation K Screened Patio Atrium Door at Dining

The floor plans shown are for general illustration purposes only. All dimensions are approximate. Actual product and specifications (including windows, doors and room layout) may vary in dimension or detail from the illustration shown, may vary with each different elevation available for a particular floor plan, and are subject to change without notice. Optional features shown may not be available in all communities or for all homesites. Certain optional features must be purchased together or must be purchased for a particular homesite. See the actual architectural plans for clarification of dimensions and optional features for each home, elevation and homesite. Revision: 9/27/2024