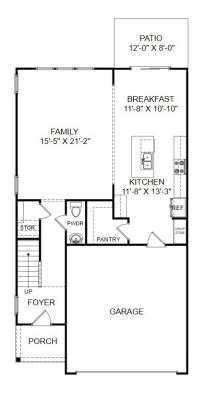

## THE GRANGER

Homesite E13 | Elevation F 597 Count Fleet Court, Graniteville, SC 29829

- 4 bedrooms, 2 full bathrooms, 1 half bathroom
- 2,225 square feet
- Dual vanity in bath 2
- Backyard patio
- Alternate primary bathroom