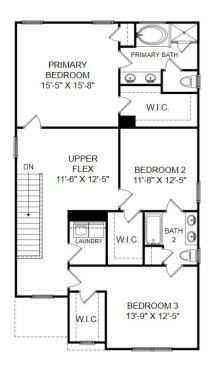

## THE GRANGER

Homesite E13 | Elevation F 597 Count Fleet Court, Graniteville, SC 29829

- 4 bedrooms, 2 full bathrooms, 1 half bathroom
- 2,225 square feet
- Dual vanity in bath 2
- Backyard patio
- Alternate primary bathroom

Upper Level floor plan

Prices, features and incentives are subject to change without notice. Photos used are for illustrative purposes only. Square footage is an approximation. Square footage is calculated to the outside of the framed walls or to the face of the brick on brick exteriors. It includes all conditioned spaces, except spaces under 5' in height. Site plan and home renderings are artist's concept only and elevation illustrations may include optional features. Actual product and specifications may vary in dimension or detail from these drawings and are subject to change without notice. It is recommended that the architectural blueprints be reviewed for clarification of features. Lot sizes, features and home sites are approximate and subject to change without notice. This brochure is for illustrative purposes only and is not part of a legal contract. Certain restrictions may apply. See a Neighborhood Sales Manager for details. ©Stanley Martin Homes,LLC | 06/2022 |