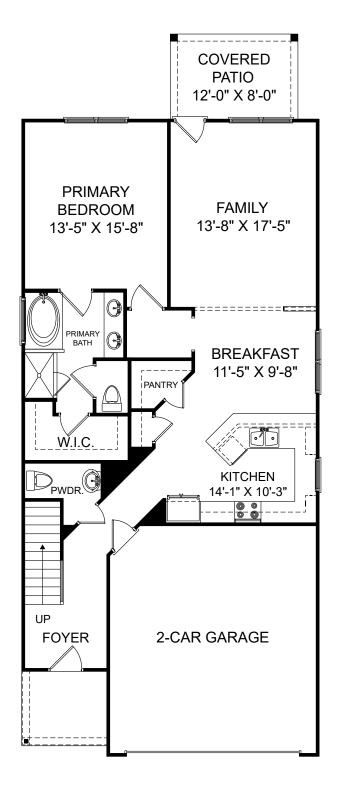

## Summerton

Renderings are artist's concept only and elevation illustrations may include optional features. It is recommended that the architectural blueprints be reviewed for clarification of features. Window sizes, window locations and room sizes vary per elevation and all dimensions are approximate. In our continued effort of design enhancement, actual product and specifications may vary in dimension or detail from these drawings and are subject to change without notice. Standard features and available options vary by community and some features may not be available on all homesites. Please consult our Sales Manager for more detailed specifications. ©2017 Stanley Martin Homes

í الح Summerton

Selected options: Covered Patio Alternate Primary Bath Bedroom 4 with Bath 3

Renderings are artist's concept only and elevation illustrations may include optional features. It is recommended that the architectural blueprints be reviewed for clarification of features. Window sizes, window locations and room sizes vary per elevation and all dimensions are approximate. In our continued effort of design enhancement, actual product and specifications may vary in dimension or detail from these drawings and are subject to change without notice. Standard features and available options vary by community and some features may not be available on all homesites. Please consult our Sales Manager for more detailed specifications. ©2017 Stanley Martin Homes