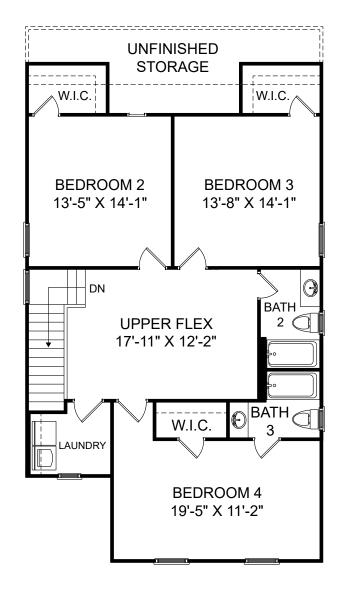

Summerton

Renderings are artist's concept only and elevation illustrations may include optional features. It is recommended that the architectural blueprints be reviewed for clarification of features. Window sizes, window locations and room sizes vary per elevation and all dimensions are approximate. In our continued effort of design enhancement, actual product and specifications may vary in dimension or detail from these drawings and are subject to change without notice. Standard features and available options vary by community and some features may not be available on all homesites. Please consult our Sales Manager for more detailed specifications. ©2017 Stanley Martin Homes Upper Level www.StanleyMartin.com