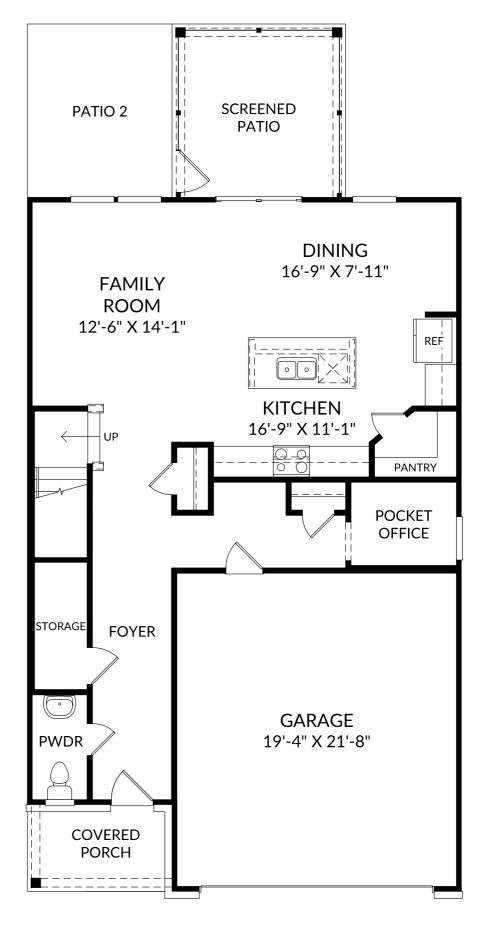

# The Rainey

Main Level

- 3 Beds
- 2 Full Baths | 1 Half Bath
- 2 Car Garage

### **Selected Options:**

Screened Patio Elevation E Patio 2

The floor plans shown are for general illustration purposes only. All dimensions are approximate. Actual product and specifications (including windows, doors and room layout) may vary in dimension or detail from the illustration shown, may vary with each different elevation available for a particular floor plan, and are subject to change without notice. Optional features shown may not be available in all communities or for all homesites. Certain optional features must be purchased together or must be purchased for a particular homesite. See the actual architectural plans for clarification of dimensions and optional features for each home, elevation and homesite. Revision: 8/2s/2o24