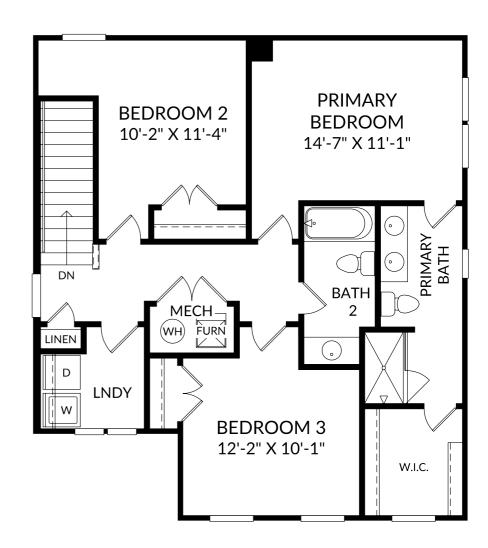

# The Rainey

Upper Level

- 3 Beds
- 2 Full Baths | 1 Half Bath
- 2 Car Garage

**No Options Selected** 

The floor plans shown are for general illustration purposes only. All dimensions are approximate. Actual product and specifications (including windows, doors and room layout) may vary in dimension or detail from the illustration shown, may vary with each different elevation available for a particular floor plan, and are subject to change without notice. Optional features shown may not be available in all communities or for all homesites. Certain optional features must be purchased together or must be purchased for a particular homesite. See the actual architectural plans for clarification of dimensions and optional features for each home, elevation and homesite. Revision: 8/2s/2o24