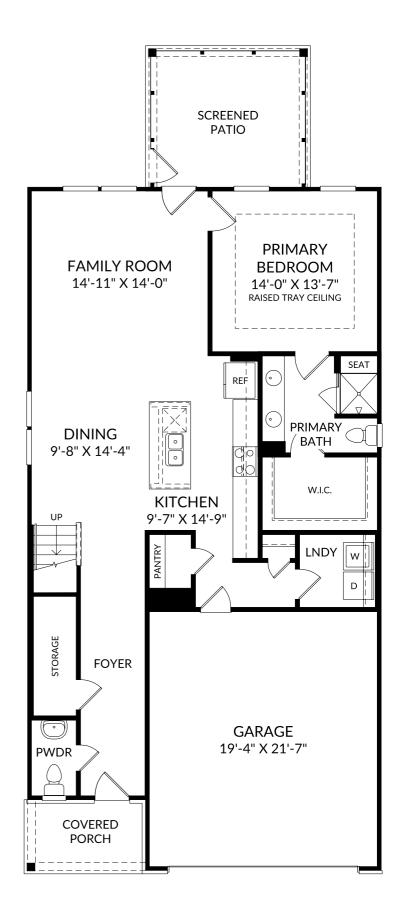

### The Sadler

Main Level

- 4 Beds
- 2 Full Baths | 1 Half Bath
- 2 Car Garage

## **Selected Options:**

Primary Bath Shower with Seat Raised Tray Ceiling at Primary Bedroom Screened Patio Elevation G

The floor plans shown are for general illustration purposes only. All dimensions are approximate. Actual product and specifications (including windows, doors and room layout) may vary in dimension or detail from the illustration shown, may vary with each different elevation available for a particular floor plan, and are subject to change without notice. Optional features shown may not be available in all communities or for all homesites. Certain optional features must be purchased together or must be purchased for a particular homesite. See the actual architectural plans for clarification of dimensions and optional features for each home, elevation and homesite. Revision: 8/2s/2o24