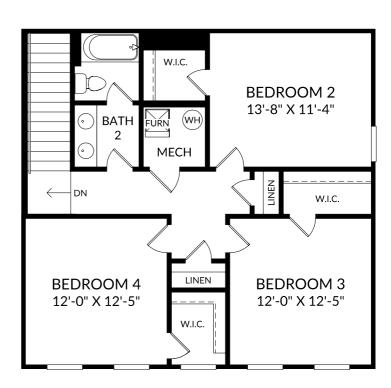

### The Sadler

Upper Level

- 4 Beds
- 2 Full Baths | 1 Half Bath
- 2 Car Garage

### **Selected Options:**

Elevation G Bedroom 4 2nd Sink at Bath 2

The floor plans shown are for general illustration purposes only. All dimensions are approximate. Actual product and specifications (including windows, doors and room layout) may vary in dimension or detail from the illustration shown, may vary with each different elevation available for a particular floor plan, and are subject to change without notice. Optional features shown may not be available in all communities or for all homesites. Certain optional features must be purchased together or must be purchased for a particular homesite. See the actual architectural plans for clarification of dimensions and optional features for each home, elevation and homesite. Revision: 8/2s/2o24