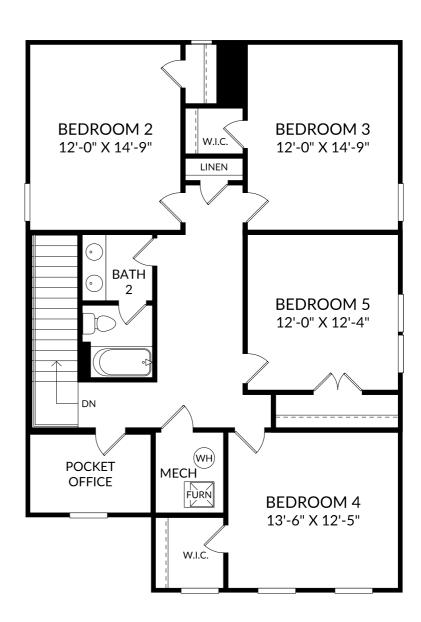

# STANLEY • MARTIN

### The Yarmouth

Upper Level

5 Beds

2 Full Baths | 1 Half Bath

2 Car Garage

### **Selected Options:**

Bedroom 5 2nd Sink at Bath 2

The floor plans shown are for general illustration purposes only. All dimensions are approximate. Actual product and specifications (including windows, doors and room layout) may vary in dimension or detail from the illustration shown, may vary with each different elevation available for a particular floor plan, and are subject to change without notice. Optional features shown may not be available in all communities or for all homesites. Certain optional features must be purchased together or must be purchased for a particular homesite. See the actual architectural plans for clarification of dimensions and optional features for each home, elevation and homesite. Revision: 8/30/2024