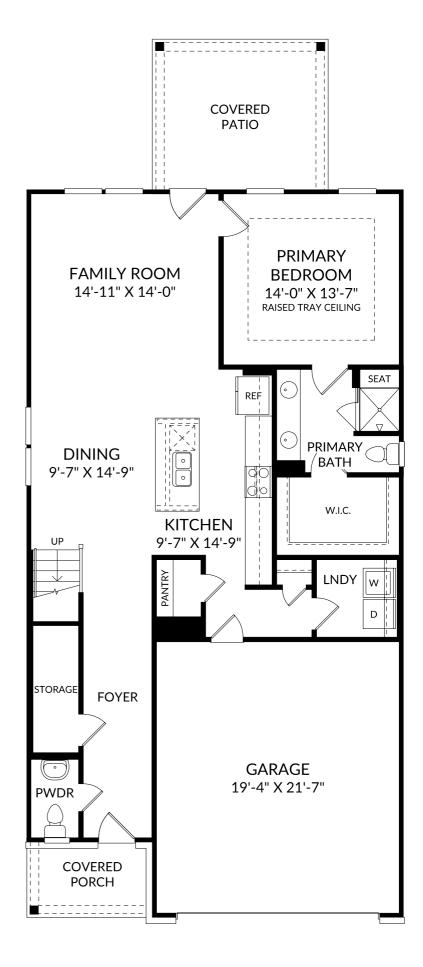

# STANLEY • MARTIN

### The Yarmouth

Main Level

- 5 Beds
- 2 Full Baths | 1 Half Bath
- 2 Car Garage

# **Selected Options:**

Primary Bath Shower with Seat Raised Tray Ceiling at Primary Bedroom Covered Patio Open Rail Elevation F

The floor plans shown are for general illustration purposes only. All dimensions are approximate. Actual product and specifications (including windows, doors and room layout) may vary in dimension or detail from the illustration shown, may vary with each different elevation available for a particular floor plan, and are subject to change without notice. Optional features shown may not be available in all communities or for all homesites. Certain optional features must be purchased together or must be purchased for a particular homesite. See the actual architectural plans for clarification of dimensions and optional features for each home, elevation and homesite. Revision: 8/30/2024