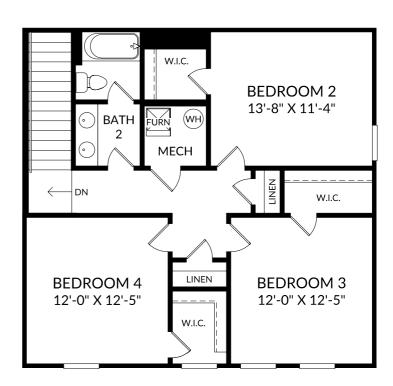

## STANLEY • MARTIN

### The Sadler

Upper Level

- 4 Beds
- 2 Full Baths | 1 Half Bath
- 2 Car Garage

### **Selected Options:**

Elevation F Bedroom 4 2nd Sink at Bath 2

The floor plans shown are for general illustration purposes only. All dimensions are approximate. Actual product and specifications (including windows, doors and room layout) may vary in dimension or detail from the illustration shown, may vary with each different elevation available for a particular floor plan, and are subject to change without notice. Optional features shown may not be available in all communities or for all homesites. Certain optional features must be purchased together or must be purchased for a particular homesite. See the actual architectural plans for clarification of dimensions and optional features for each home, elevation and homesite. Revision: 8/2s/2o24