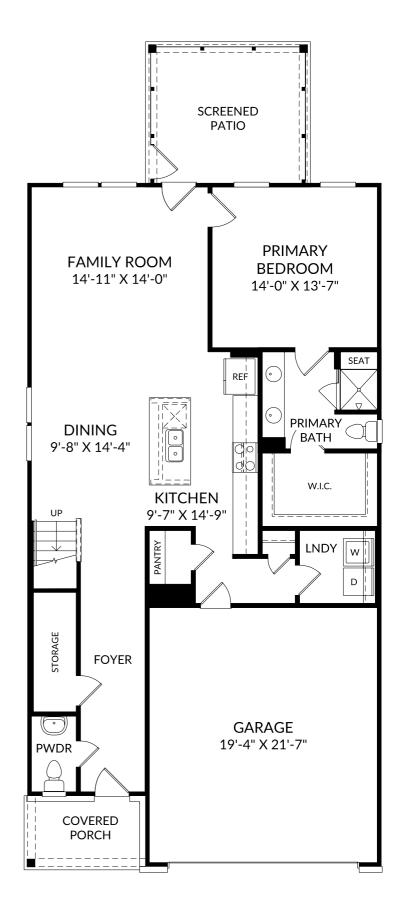

# STANLEY • MARTIN

### The Sadler

Main Level

- 4 Beds
- 2 Full Baths | 1 Half Bath
- 2 Car Garage

## **Selected Options:**

Primary Bath Shower with Seat Screened Patio Elevation F

The floor plans shown are for general illustration purposes only. All dimensions are approximate. Actual product and specifications (including windows, doors and room layout) may vary in dimension or detail from the illustration shown, may vary with each different elevation available for a particular floor plan, and are subject to change without notice. Optional features shown may not be available in all communities or for all homesites. Certain optional features must be purchased together or must be purchased for a particular homesite. See the actual architectural plans for clarification of dimensions and optional features for each home, elevation and homesite. Revision: 8/2s/2o24