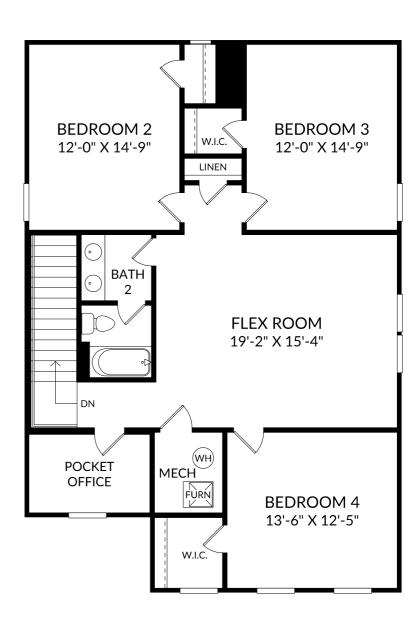

## STANLEY • MARTIN

### The Yarmouth

Upper Level

- 4 Beds
- 2 Full Baths | 1 Half Bath
- 2 Car Garage

### **Selected Options:**

2nd Sink at Bath 2

The floor plans shown are for general illustration purposes only. All dimensions are approximate. Actual product and specifications (including windows, doors and room layout) may vary in dimension or detail from the illustration shown, may vary with each different elevation available for a particular floor plan, and are subject to change without notice. Optional features shown may not be available in all communities or for all homesites. Certain optional features must be purchased together or must be purchased for a particular homesite. See the actual architectural plans for clarification of dimensions and optional features for each home, elevation and homesite. Revision: 8/39/2024