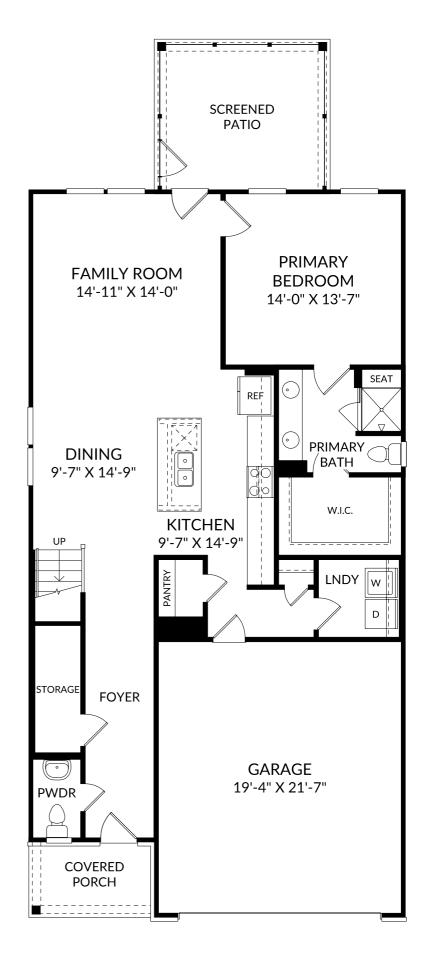

### STANLEY • MARTIN

### The Yarmouth

Main Level

- 4 Beds
- 2 Full Baths | 1 Half Bath
- 2 Car Garage

# Selected Options:

Primary Bath Shower with Seat Screened Patio Open Rail Elevation G

The floor plans shown are for general illustration purposes only. All dimensions are approximate. Actual product and specifications (including windows, doors and room layout) may vary in dimension or detail from the illustration shown, may vary with each different elevation available for a particular floor plan, and are subject to change without notice. Optional features shown may not be available in all communities or for all homesites. Certain optional features must be purchased together or must be purchased for a particular homesite. See the actual architectural plans for clarification of dimensions and optional features for each home, elevation and homesite. Revision: 8/30/2024