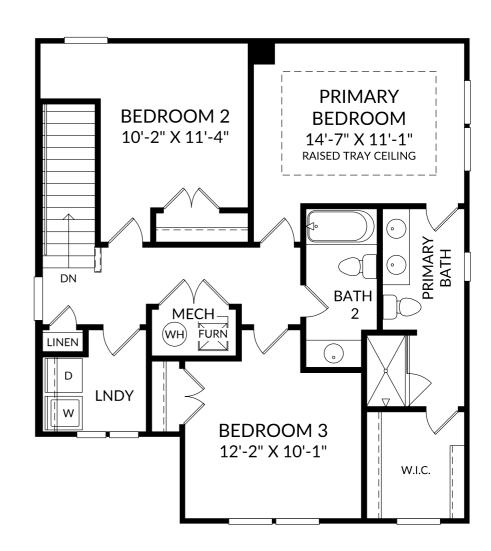

## **The Rainey**

Upper Level 3 Beds 2 Full Baths | 1 Half Bath 2 Car Garage

## **Selected Options:**

Raised Tray Ceiling at Primary Bedroom

The floor plans shown are for general illustration purposes only. All dimensions are approximate. Actual product and specifications (including windows, doors and room layout) may vary in dimension or detail from the illustration shown, may vary with each different elevation available for a particular floor plan, and are subject to change without notice. Optional features shown may not be available in all communities or for all homesites. Certain optional features must be purchased together or must be purchased for a particular homesite. See the actual architectural plans for clarification of dimensions and optional features for each home, elevation and homesite. Revision: 8/29/2024