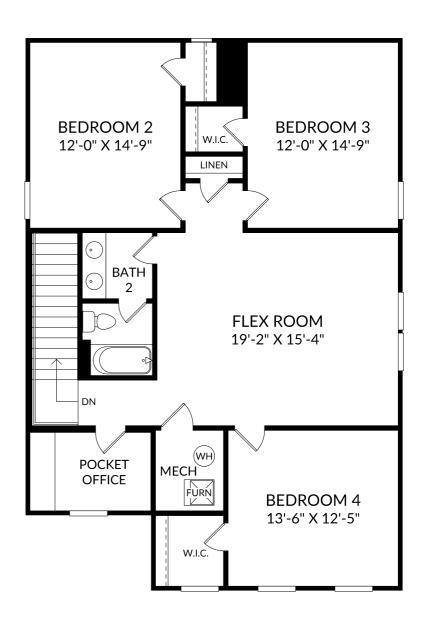

# STANLEY • MARTIN

### The Yarmouth

Upper Level

- 4 Beds
- 2 Full Baths | 1 Half Bath
- 2 Car Garage

### **Selected Options:**

2nd Sink at Bath 2 Desk at Pocket Office

The floor plans shown are for general illustration purposes only. All dimensions are approximate. Actual product and specifications (including windows, doors and room layout) may vary in dimension or detail from the illustration shown, may vary with each different elevation available for a particular floor plan, and are subject to change without notice. Optional features shown may not be available in all communities or for all homesites. Certain optional features must be purchased together or must be purchased for a particular homesite. See the actual architectural plans for clarification of dimensions and optional features for each home, elevation and homesite. Revision: 8/30/2024