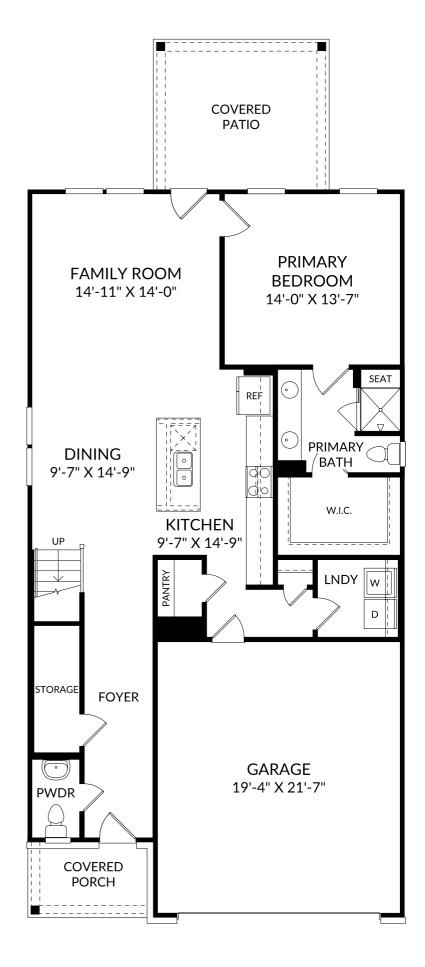

# STANLEY • MARTIN

### The Yarmouth

Main Level

- 4 Beds
- 2 Full Baths | 1 Half Bath
- 2 Car Garage

# **Selected Options:**

Primary Bath Shower with Seat Covered Patio Open Rail Elevation E

The floor plans shown are for general illustration purposes only. All dimensions are approximate. Actual product and specifications (including windows, doors and room layout) may vary in dimension or detail from the illustration shown, may vary with each different elevation available for a particular floor plan, and are subject to change without notice. Optional features shown may not be available in all communities or for all homesites. Certain optional features must be purchased together or must be purchased for a particular homesite. See the actual architectural plans for clarification of dimensions and optional features for each home, elevation and homesite. Revision: 8/30/2024