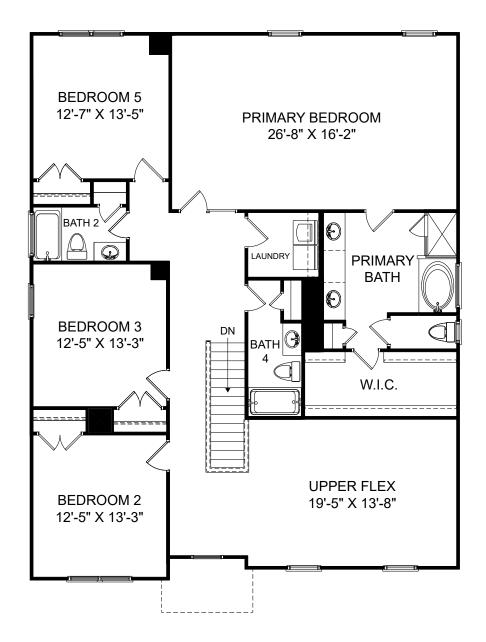

囼

£.

Renderings are artist's concept only and elevation illustrations may include optional features. It is recommended that the architectural blueprints be reviewed for clarification of features. Window sizes, window locations and room sizes vary per elevation and all dimensions are approximate. In our continued effort of design enhancement, actual product and specifications may vary in dimension or detail from these drawings and are subject to change without notice. Standard features and available options vary by community and some features may not be available on all homesites. Please consult our Sales Manager for more detailed specifications. ©2017 Stanley Martin Homes Upper Level www.StanleyMartin.com