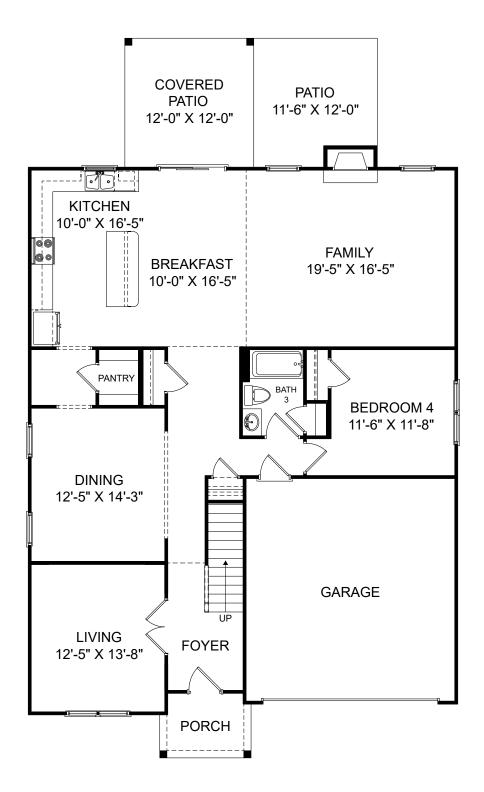

Renderings are artist's concept only and elevation illustrations may include optional features. It is recommended that the architectural blueprints be reviewed for clarification of features. Window sizes, window locations and room sizes vary per elevation and all dimensions are approximate. In our continued effort of design enhancement, actual product and specifications may vary in dimension or detail from these drawings and are subject to change without notice. Standard features and available options vary by community and some features may not be available on all homesites. Please consult our Sales Manager for more detailed specifications. ©2017 Stanley Martin Homes