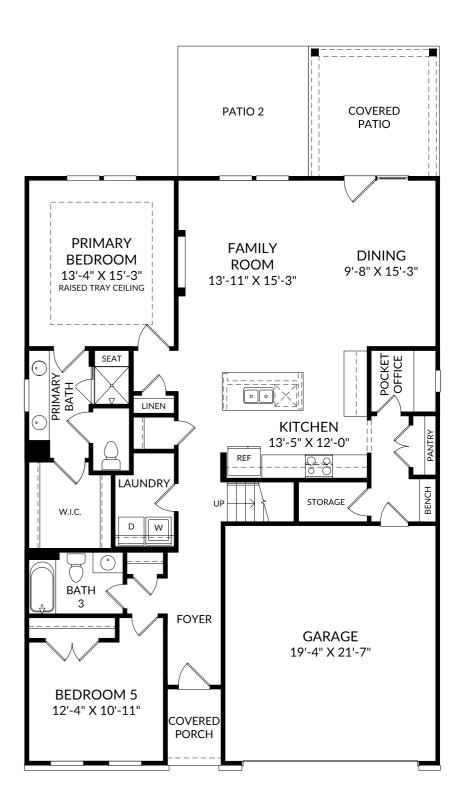

## STANLEY • MARTIN

#### The Jefferson

Main Level

5 Beds

4 Full Baths

2 Car Garage

## **Selected Options:**

Bedroom 5/Bath 3
Primary Bath Shower with Seat
Electric Fireplace
Raised Tray Ceiling at Primary Bedroom
Covered Patio
Atrium Door at Dining
Elevation E
Bench with Cubbies
Desk at Pocket Office
Patio 2

The floor plans shown are for general illustration purposes only. All dimensions are approximate. Actual product and specifications (including windows, doors and room layout) may vary in dimension or detail from the illustration shown, may vary with each different elevation available for a particular floor plan, and are subject to change without notice. Optional features shown may not be available in all communities or for all homesites. Certain optional features must be purchased together or must be purchased for a particular homesite. See the actual architectural plans for clarification of dimensions and optional features for each home, elevation and homesite. Revision: 6/27/2024