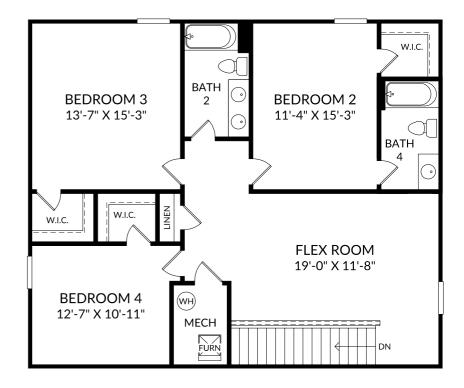

# STANLEY • MARTIN

### The Jefferson

Upper Level

5 Beds

4 Full Baths

2 Car Garage

### **Selected Options:**

Bath 4 2nd Sink at Bath 2

The floor plans shown are for general illustration purposes only. All dimensions are approximate. Actual product and specifications (including windows, doors and room layout) may vary in dimension or detail from the illustration shown, may vary with each different elevation available for a particular floor plan, and are subject to change without notice. Optional features shown may not be available in all communities or for all homesites. Certain optional features must be purchased together or must be purchased for a particular homesite. See the actual architectural plans for clarification of dimensions and optional features for each home, elevation and homesite. Revision: 6/27/2024