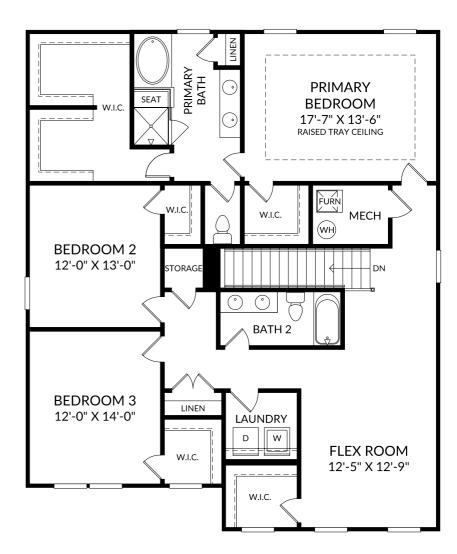

### The Kershaw

Upper Level

4 Beds

3 Full Baths

2 Car Garage

#### **Selected Options:**

2nd Sink at Bath 2 Raised Tray Ceiling at Primary Bedroom Primary Bath Garden Tub Open Rail at Upper Level

The floor plans shown are for general illustration purposes only. All dimensions are approximate. Actual product and specifications (including windows, doors and room layout) may vary in dimension or detail from the illustration shown, may vary with each different elevation available for a particular floor plan, and are subject to change without notice. Optional features shown may not be available in all communities or for all homesites. Certain optional features must be purchased together or must be purchased for a particular homesite. See the actual architectural plans for clarification of dimensions and optional features for each home, elevation and homesite. Revision: 8/22/2024