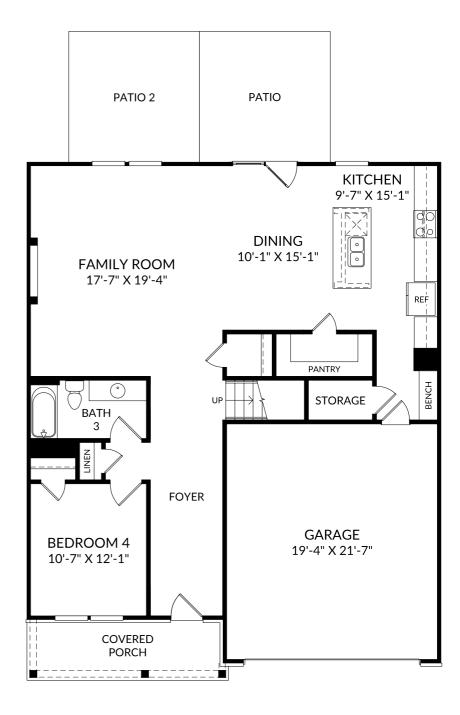

#### **The Kershaw**

Main Level 4 Beds 3 Full Baths 2 Car Garage

### Selected Options:

Bedroom 4/Bath 3 Elevation G Electric Fireplace Covered Patio Patio 2 Atrium Door at Dining Bench with Cubbies

The floor plans shown are for general illustration purposes only. All dimensions are approximate. Actual product and specifications (including windows, doors and room layout) may vary in dimension or detail from the illustration shown, may vary with each different elevation available for a particular floor plan, and are subject to change without notice. Optional features shown may not be available in all communities or for all homesites. Certain optional features must be purchased together or must be purchased for a particular homesite. See the actual architectural plans for clarification of dimensions and optional features for each home, elevation and homesite. Revision: 8/22/2024