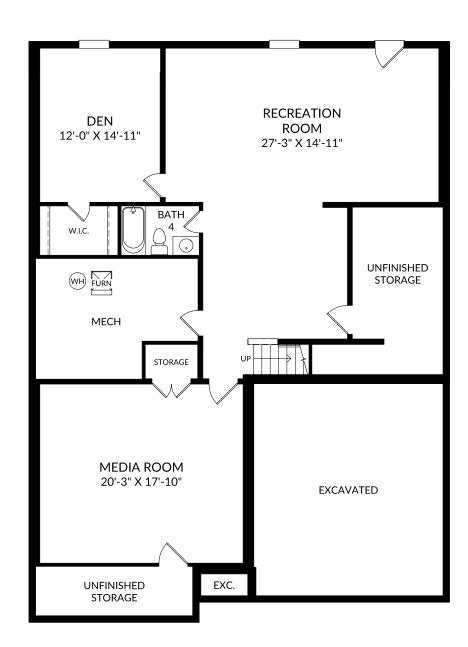

# STANLEY SMARTIN<sup>®</sup>

## **The Easton**

Lower Level 3 Beds

3 Full Baths

2 Car Garage

### **Selected Options:**

Recreation Room/Den/Media Room/Bath 4

The floor plans shown are for general illustration purposes only. All dimensions are approximate. Actual product and specifications (including windows, doors and room layout) may vary in dimension or detail from the illustration shown, may vary with each different elevation available for a particular floor plan, and are subject to change without notice. Optional features shown may not be available in all communities or for all homesites. Certain optional features must be purchased together or must be purchased for a particular homesite. See the actual architectural plans for clarification of dimensions and optional features for each home, elevation and homesite. Revision: 7/11/2024