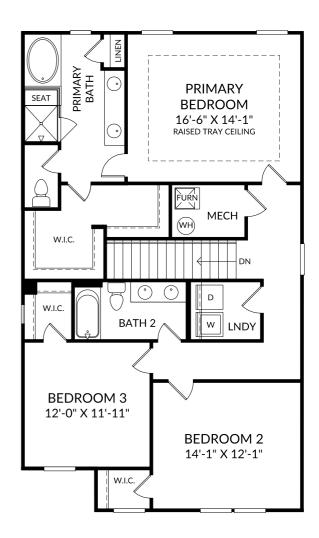

### The Hollins

Upper Level

- 4 Beds
- 3 Full Baths
- 2 Car Garage
- 2,455 Sq. Ft.

## **Selected Options:**

Primary Bath Layout with Garden Tub Raised Tray Ceiling at Primary Bedroom 2nd Sink at Bath 2

The floor plans shown are for general illustration purposes only. All dimensions are approximate. Actual product and specifications (including windows, doors and room layout) may vary in dimension or detail from the illustration shown, may vary with each different elevation available for a particular floor plan, and are subject to change without notice. Optional features shown may not be available in all communities or for all homesites. Certain optional features must be purchased together or must be purchased for a particular homesite. See the actual architectural plans for clarification of dimensions and optional features for each home, elevation and homesite. Revision: 7/3/2024