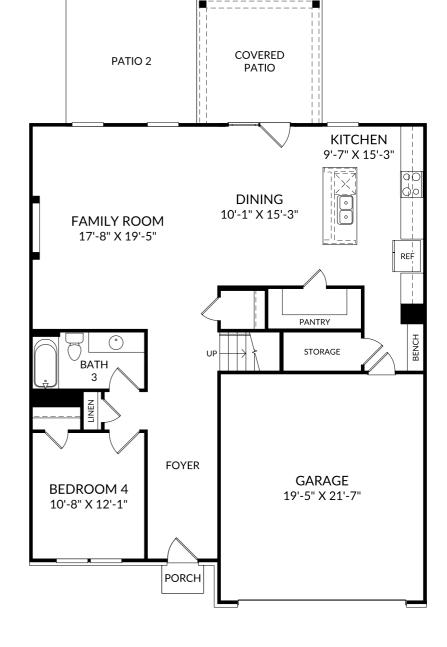

### The Hollins

Main Level

- 4 Beds
- 3 Full Baths
- 2 Car Garage
- 2,455 Sq. Ft.

### **Selected Options:**

Bedroom 4 with Bath 3 Elevation C Bench with Cubbies Covered Patio Atrium Door Electric Fireplace Patio 2

The floor plans shown are for general illustration purposes only. All dimensions are approximate. Actual product and specifications (including windows, doors and room layout) may vary in dimension or detail from the illustration shown, may vary with each different elevation available for a particular floor plan, and are subject to change without notice. Optional features shown may not be available in all communities or for all homesites. Certain optional features must be purchased together or must be purchased for a particular homesite. See the actual architectural plans for clarification of dimensions and optional features for each home, elevation and homesite. Revision: 7/3/2024